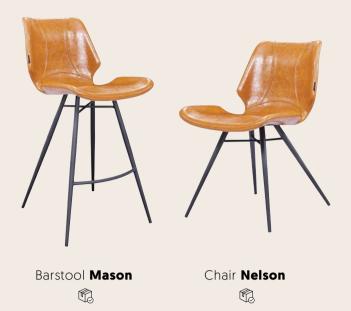

Mix and match and create your own chair or barstool. With the many fabrics and frames, make your own chair or barstool to fit the interior of your company.

Chair and barstool Phillow