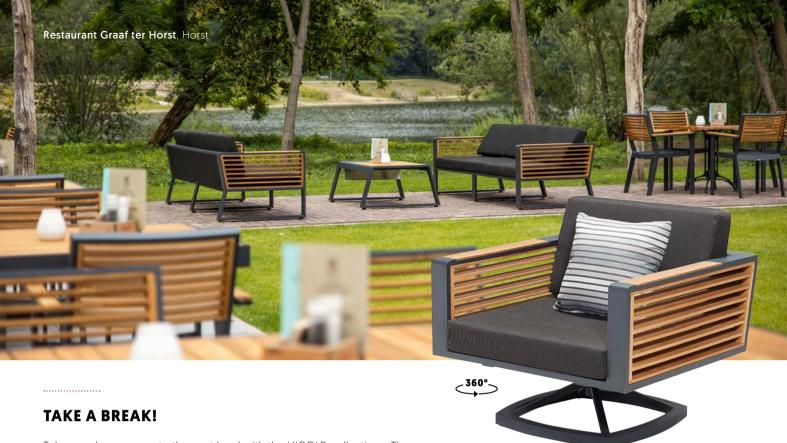

## **Extensive** outdoor dining

#### **OUTDOOR FURNITURE FOR EVERY OCCASION**

A long dinner, a cosy drink or a relaxing coffeebreak? You will find the perfect outdoor furniture for every occasion at Kaja! This will allow your guests to enjoy the outdoor life even longer. Cosiness at its best!

Take your lounge area to the next level with the HIGOLD collections. The sleek design contributes to a modern look and the thick cushions provide ultimate comfort. The New York set is available as a dining set, lounger, lounge set or chair. Which is your favourite?