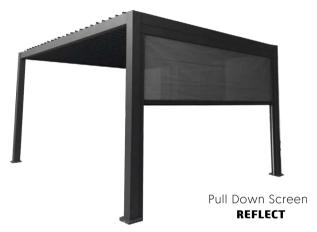

#### THE IDEAL READY-MADE SOLUTION FOR YOUR (CATERING) TERRACE

With a pati roof, guests can enjoy the outdoors to the fullest on your terrace. In the summer, the patio roof offers protection from the bright sun, while in the spring and autumn it keeps out the wind!

#### WHY THE REFLECT?

The Red Dot winning design combines luxury with ultimate functionality. Freestanding or attached to an existing building, the Reflect is the perfect extension of indoor space.