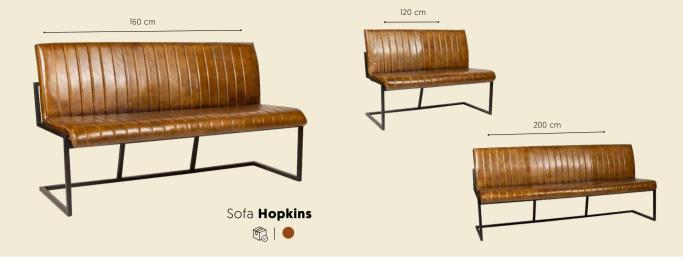

Sofa **Viggo 120 cm** 

Sofa Viggo Corner

#### MIX AND MATCH

Combine it all and put together your own sofa with the Viggo collection. The stock model is available in various sizes and elements so that you can match your seating area to your own need.