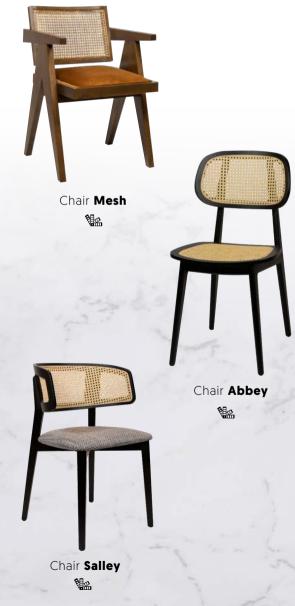

### **NEW, NEW, NEW!**

Kaja's new collection of chairs are elegant, stylish and very comfortable. Choose a model with armrests for extra comfort or go for a nice armchair. Looking for extra unique pieces of furniture? The chairs from this collection are fully customisable!