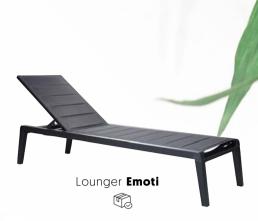

Loungeset **New York** 

Cornerlounge **New York** 

Loungeset Emoti 

Corner lounge Emoti 

#### **EMOTI LOUNGE**

.....

The lounge set by Emoti is a true picture and will steal the show on your terrace! The combination of dark aluminum, thick and light cushions and wood makes this collection an absolute must-have this spring!