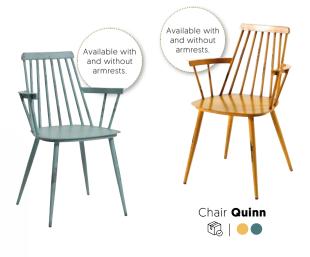

#### FOR INSIDE AND OUTSIDE!

The chairs Bean, Quinn and Luci from the vintage collection are guaranteed to put a smile on the faces of your guests. The cheerful colours and the playful design make the chairs inviting. Moreover, they are easy to combine. Let's mix and match!

#### **STRONG & SIMPLE**

Less is more applies to our Elvi collection. We love the clean lines and the trendy colours. Combine various colours with each other for a playful effect! The Elvi collection is available with and without armrests and has a barstool. The choice is yours!