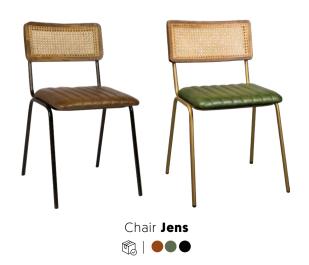

#### **100% GENUINE BUFFALO LEATHER**

A mix of vintage and modern. This collection of real buffalo leather combined with steel and rattan. Create not only atmosphere but also enough seating for very interior. A unique style and only available at Kaja!

#### A TOUGH LOOK

A combination of 100% buffalo leather and wood makes the Rosslyn collection complete. Go for this tough look in your business and let your guests enjoy it.

Rosslyn

Chair Jule

# Nothing but comfy

A mix of vintage and modern. This collection of real buffalo leather combined with steel and rattan. Create not only atmosphere but also enough seating for very interior. A unique style and only available at Kaja!