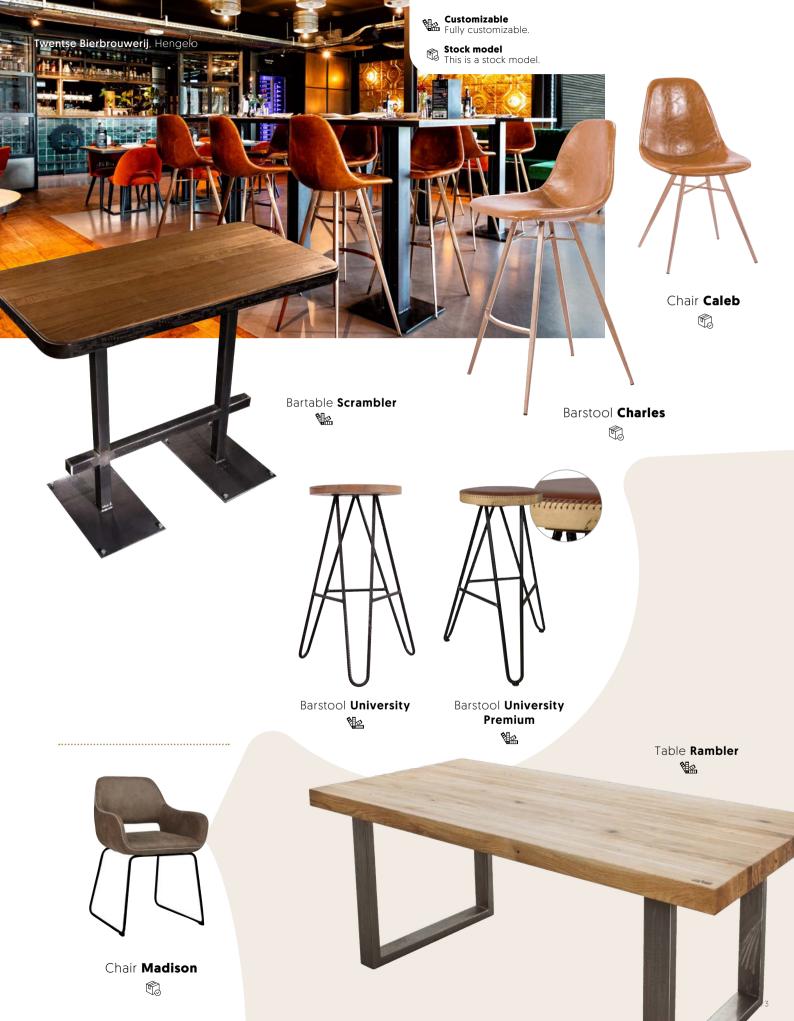

#### **100% GENUINE BUFFALO LEATHER**

A mix of vintage and modern. This collection of real buffalo leather combined with steel and rattan. Create not only atmosphere but also enough seating for very interior. A unique style and only available at Kaja!

#### A TOUGH LOOK

A combination of 100% buffalo leather and wood makes the Rosslyn collection complete. Go for this tough look in your business and let your guests enjoy it.

Rosslyn

Chair Jule

# Nothing but comfy

A mix of vintage and modern. This collection of real buffalo leather combined with steel and rattan. Create not only atmosphere but also enough seating for very interior. A unique style and only available at Kaja!