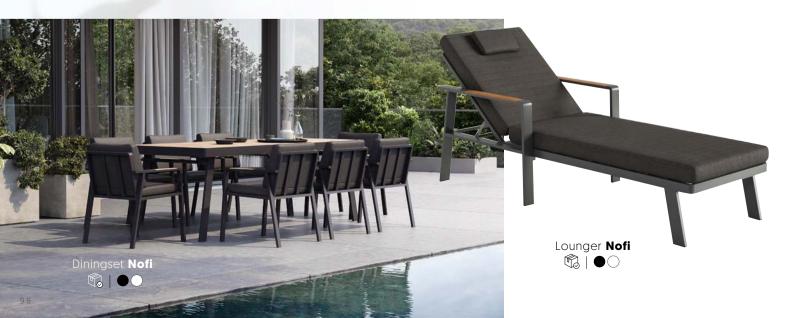

Take your lounge area to the next level with the HIGOLD collections. The sleek design contributes to a modern look and the thick cushions provide ultimate comfort. The New York set is available as a dining set, lounger, lounge set or chair. Which is your favourite?

#### **DINING FOR HOURS**

When the weather is nice, we prefer to sit outisde as long as possible. A comfortable and stylish dining set should therefore not be missing on your terrace! We are fans of the clean lines and wood of our Nofi collection.