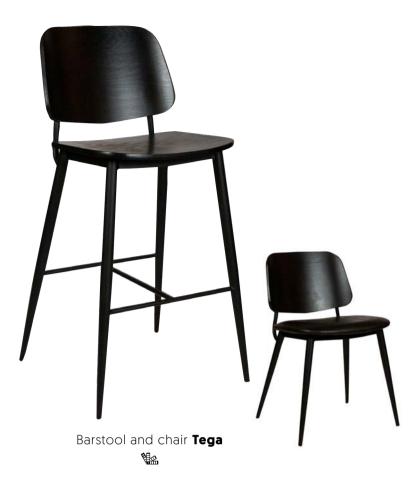

omfort. Is your desired colour or upholstery not included? Good news, because this collection is fully customizable!





# Trendy and elegant





Chair **Luna wheel** 



Chair **Deniz** 



Chair **Odin** 



Chair **Julin** 

### **NEW, NEW, NEW!**

Kaja's new collection of chairs are elegant, stylish and very comfortable. Choose a model with armrests for extra comfort or go for a nice armchair. Looking for extra unique pieces of furniture? The chairs from this collection are fully customisable!





## THE LAUREN COLLECTION, 100% HOSPITALITY PROOF!

Did you know that the Lauren collection is upholstered in microfibre? A material that is suitable for intensive use. Because the fabric consists of synthetic fibres, it is strong and can easily take a beating. 100% hospitality proof!







## Let guests enjoy

### STYLISH FOR PROFESSIONAL USE

Let your guests enjoy! This collection will look great in the lobby, lounge or hallway of your company, facility or practice. Strong, distinctive, durable and stylish for professional use. Guests will love to stay a little longer.



















### **SCANDINAVIAN DESIGN**

Simple and functional, that's the collection with a Scandinavian touch. Filled with attention and the best quality!



Barstool Neva 盤



Chair **Neva** 鰮













Chair Largo



### **STAR SHINE**

Every model in our collection passes the eye of our designers. They follow and determine the trends of each season. Together, we believe that a well-chosen interior plays a key role in the perception of atmosphere, taste and work.







.....



### **LIVELY A