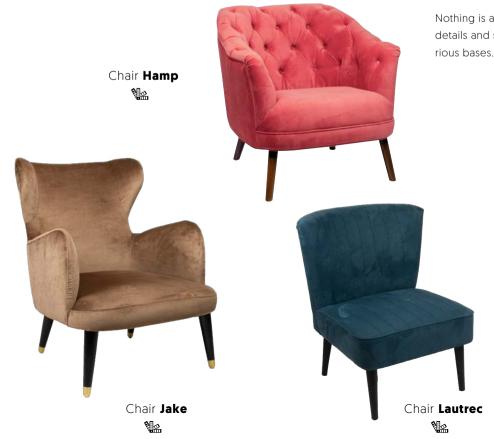

#### A REAL ATMOSPHERE CREATOR

Nothing is as luxurious as a comfy chair with quilted details and soft fabric. In all kinds of colours and various bases. Pick a comfy choice.