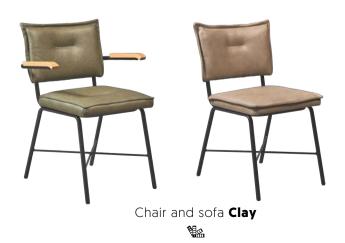

elegant, stylish and very comfortable. Choose a model with armrests for extra comfort or go for a nice armchair. Looking for extra unique pieces of furniture? The chairs from this collection are fully customisable!





## THE LAUREN COLLECTION, 100% HOSPITALITY PROOF!

Did you know that the Lauren collection is upholstered in microfibre? A material that is suitable for intensive use. Because the fabric consists of synthetic fibres, it is strong and can easily take a beating. 100% hospitality proof!







## Let guests enjoy

### STYLISH FOR PROFESSIONAL USE

Let your guests enjoy! This collection will look great in the lobby, lounge or hallway of your company, facility or practice. Strong, distinctive, durable and stylish for professional use. Guests will love to stay a little longer.



















### **SCANDINAVIAN DESIGN**

Simple and functional, that's the collection with a Scandinavian touch. Filled with attention and the best quality!



Barstool Neva 盤



Chair **Neva** 鰮













Chair Largo



### **STAR SHINE**

Every model in our collection passes the eye of our designers. They follow and determine the trends of each season. Together, we believe that a well-chosen interior plays a key role in the perception of atmosphere, taste and work.







.....



### **LIVELY AND SOFT**

The luxurious bouclé fabric can be found not only in clothing but also in the interior. Not surprisingly, because this fabric is lively and soft at the same time!

















Chair **Cosi** 



### **URBAN JUNGLE**

The urban jungle: palm leaves, exotic flowers, juicy frui