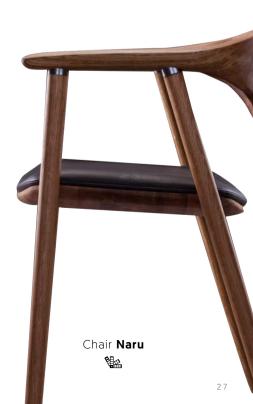

# Trendy and elegant

Chair **Femm** 

Chair **Bliss** 

Chair Yara creme

Chair Yara

Kaja's new collection of chairs and sofas is very chic and stylish on its own. The upholstery is of sublime quality and offers high seating comfort. Is your desired colour or upholstery not included? Good news, because this collection is fully customizable!

# Trendy and elegant

Chair **Luna wheel** 

Chair **Deniz** 

Chair **Odin** 

Chair **Julin** 

### **NEW, NEW, NEW!**

Kaja's new collection of chairs are elegant, stylish and very comfortable. Choose a model with armrests for extra comfort or go for a nice armchair. Looking for extra unique pieces of furniture? The chairs from this collection are fully customisable!