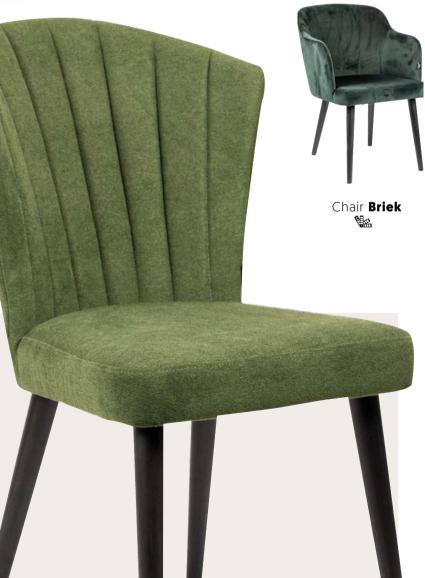

ckable

This makes storage easy.



#### Stock model

This is a stock model.



#### Customizable

Fully customizable.





























The Olivia Chair is a comfortable and trendy model that fits into almost any interior! Its airy design gives the chair a modern look and feel. Together with the armrest, the soft velour upholstery ensures high seating comfort and the steel frame gives the chair a tough touch. The colour of upholstery also makes this piece of furniture a real eye-catcher! The Olivia Chair is available in pink, blue, yellow and green. Something for everyone!













Mix and match and create your own chair or barstool. With the many fabrics and frames, make your own chair or barstool to fit the interior of your company.







Chair and barstool Phillow











# Trendy and elegant





Chair **Femm** 



Chair **Bliss** 















Chair Yara creme





Chair Yara



Kaja's new collection of chairs and sofas is very chic and stylish on its own. The upholstery is of sublime quality and offers high seating comfort. Is your desired colour or upholstery not included? Good news, because this collection is fully customizable!





# Trendy and elegant





Chair **Luna wheel** 



Chair **Deniz** 



Chair **Odin** 



Chair **Julin** 

### **NEW, NEW, NEW!**

Kaja's new collection of chairs are elegant, stylish and very comfortable. Choose a model with armrests for extra comfort or go for a nice armchair. Looking for extra unique pieces of furniture? The chairs from this collection are fully customisable!





## THE LAUREN COLLECTION, 100%