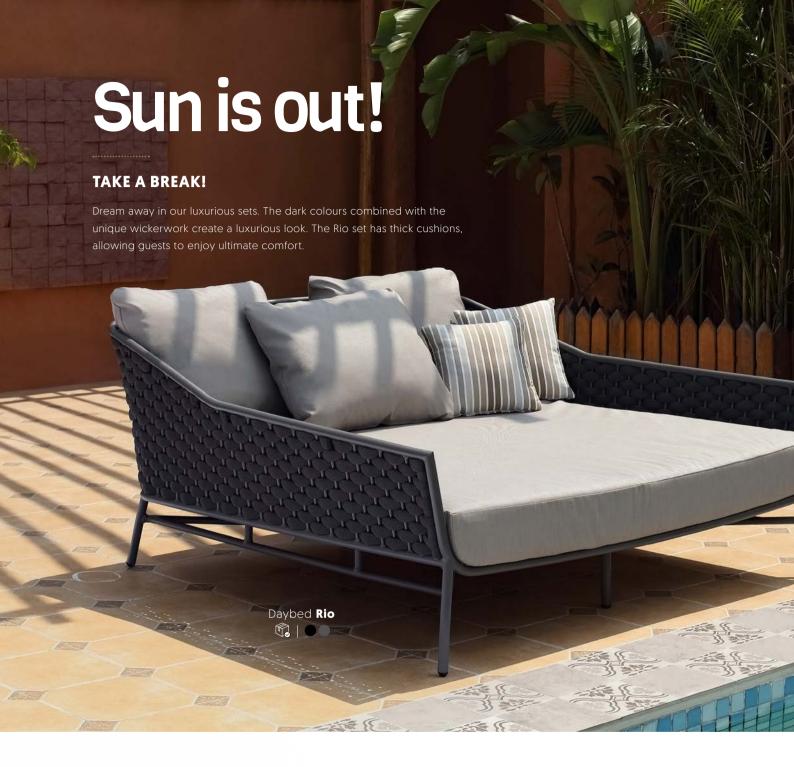

#### **FOR EVERY SUMMER DAY!**

Relax and enjoy. In the Rio lounger, your guests can relax while enjoying the sun. The lounger is adjustable in several positions and easy to move because of the wheels. Perfect for every summer day!