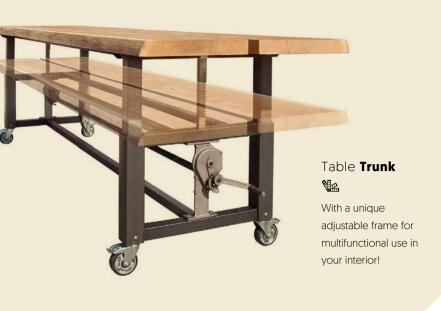

#### MIX AND MATCH

Combine it all and put together your own sofa with the Viggo collection. The stock model is available in various sizes and elements so that you can match your seating area to your own need.