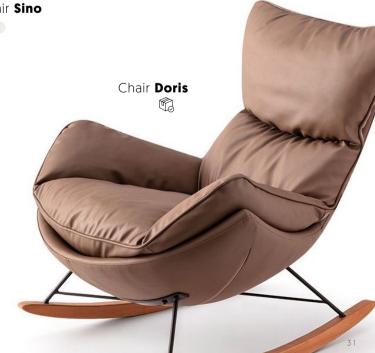

### GOTTA LOVE LEATHER

A mix of vintage and modern. Create not only atmosphere but also plenty of seating.