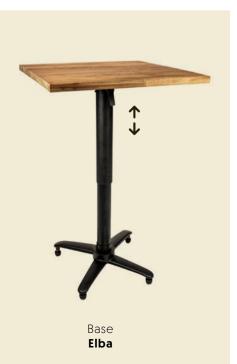

#### **TABLE BASES**

.....

Our collection of table frames can easily be combined with our collection of chairs and table tops. For each table top there is a matching base with which you can create the most atmospheric settings in your space.