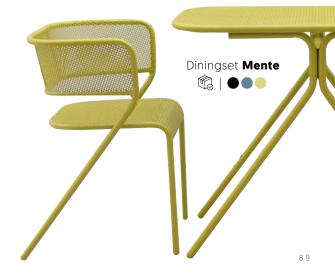

#### **SURPRISING, COLOURFUL AND CHIC**

Who doesn't know them? Surprising, colourful and chic. These iconic chairs immediately transport you to the heart of Paris. Combine this collection with a round marble-look table for the ultimate experience! *J'adore!* 