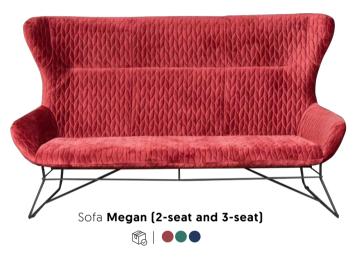

### **PICK A COLOR**

Red, green, blue, brass and steel. This new collection is hot and catering proof. Become #trending on social media with our newest collection. Create seating areas that are perfect for an #instacoffee update. Stylish and practical, we love it.

Sofa Megan (2-seat and 3-seat)