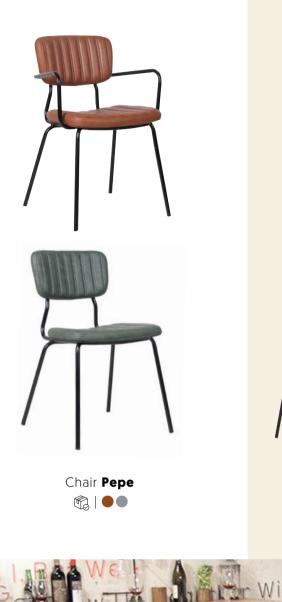

#### **DESIGNERS CHOICE**

Retro meets intergalactic. Simplicity and chic at the same time. An incomparable combination of fabric, wood and metal. Subtle but definitely present. How simple can also be beautiful and functional. See the new collection shine...

#### A REAL MOOD CREATOR

Are you looking for a retro style? Start with a chair or barstool form our Skool collection. Subtle but certainly present. How simple can be beautiful and functional.

Barstool **Skool** 