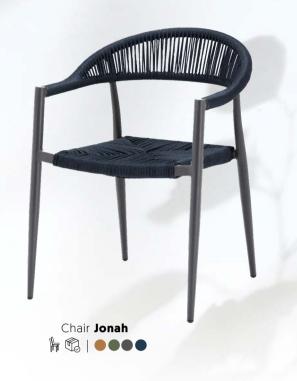

#### **REAL EYE-CATCHERS ON YOUR TERRACE!**

.....

Make the most of your terrace with the stylish Jonah, Baleric, Jiro, Jacco and Nofi collections! With their airy and natural design, these chairs are all real eye-catchers. The durable, colour- and scratch-resistant material also ensures that you will enjoy these models for years to come!