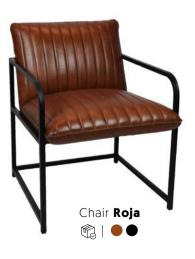

### GOTTA LOVE LEATHER

A mix of vintage and modern. Create not only atmosphere but also plenty of seating.

#### **100% GENUINE BUFFALO LEATHER**

A mix of vintage and modern. This collection of real buffalo leather combined with steel and rattan. Create not only atmosphere but also enough seating for very interior. A unique style and only available at Kaja!