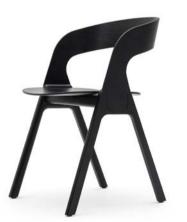

# Trendy and elegant

Chair **Femm** 

Chair **Bliss** 

Chair Yara creme

Chair Yara

Kaja's new collection of chairs and sofas is very chic and stylish on its own. The upholstery is of sublime quality and offers high seating comfort. Is your desired colour or upholstery not included? Good news, because this collection is fully customizable!

# Trendy and elegant

Chair **Luna wheel** 

Chair **Deniz** 

Chair **Odin** 

Chair **Julin** 

### **NEW, NEW, NEW!**

Kaja's new collection of chairs are elegant, stylish and very comfortable. Choose a model with armrests for extra comfort or go for a nice armchair. Looking for extra unique pieces of furniture? The chairs from this collection are fully customisable!