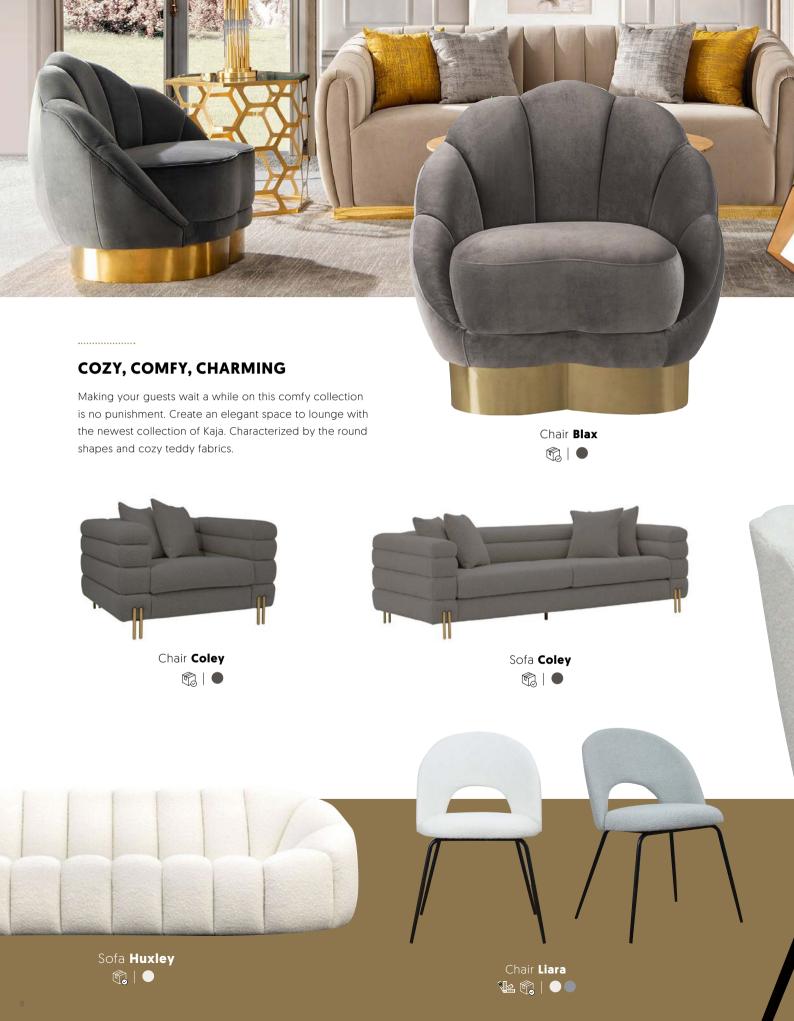

### **LIVELY AND SOFT**

The luxurious bouclé fabric can be found not only in clothing but also in the interior. Not surprisingly, because this fabric is lively and soft at the same time!

Chair **Cosi** 

#### A REAL ATMOSPHERE CREATOR

Nothing is as luxurious as a comfy chair with quilted details and soft fabric. In all kinds of colours and various bases. Pick a comfy choice.