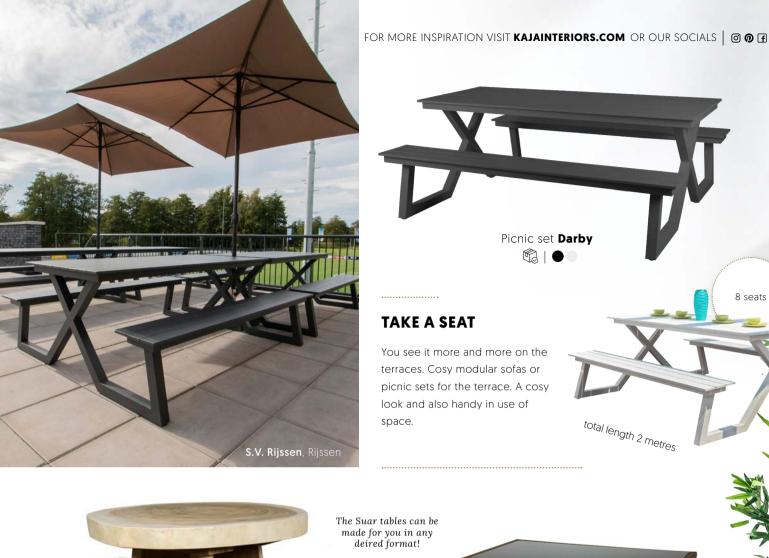

The Suar tables can be made for you in any deired format!

space.

total length 2 metres

Table Largo 

You see it more and more on the terraces. Cosy modular sofas or picnic sets for the terrace. A cosy look and also handy in use of