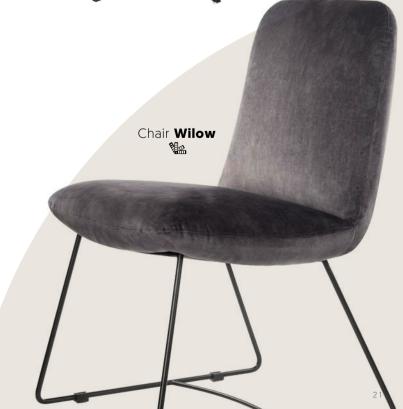

# Trendy and elegant

Chair **Luna wheel** 

Chair **Deniz** 

Chair **Odin** 

Chair **Julin** 