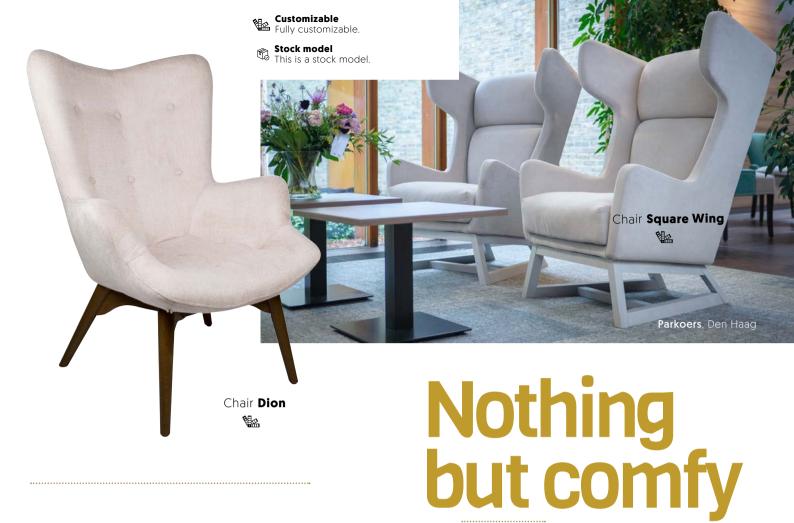

# Nothing but comfy

A mix of vintage and modern. This collection of real buffalo leather combined with steel and rattan. Create not only atmosphere but also enough seating for very interior. A unique style and only available at Kaja!