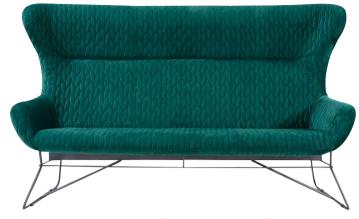

### **PICK A COLOR**

Red, green, blue, brass and steel. This new collection is hot and catering proof. Become #trending on social media with our newest collection. Create seating areas that are perfect for an #instacoffee update. Stylish and practical, we love it.

Sofa Megan (2-seat and 3-seat)