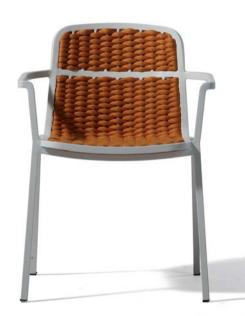

#### Customizable

Fully customizable.

The Olivia Chair is a comfortable and trendy model that fits into almost any interior! Its airy design gives the chair a modern look and feel. Together with the armrest, the soft velour upholstery ensures high seating comfort and the steel frame gives the chair a tough touch. The colour of upholstery also makes this piece of furniture a real eye-catcher! The Olivia Chair is available in pink, blue, yellow and green. Something for everyone!