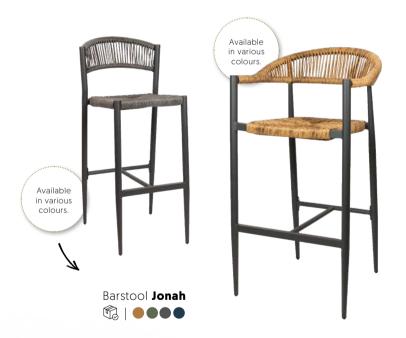

#### **REAL EYE-CATCHERS ON YOUR TERRACE!**

.....

Make the most of your terrace with the stylish Jonah, Baleric, Jiro, Jacco and Nofi collections! With their airy and natural design, these chairs are all real eye-catchers. The durable, colour- and scratch-resistant material also ensures that you will enjoy these models for years to come!