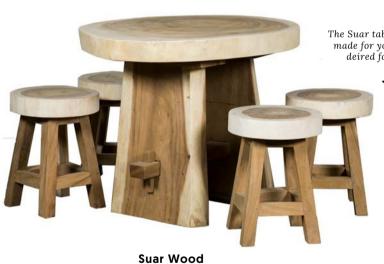

#### **SUAR WOOD**

The robust Suar table tops can be easily combined with our collection of table bases. The Suar table tops can be custom-made for you in any size!

Cinco Denmark

Marble Nero Marquina

Marble Bianco Carerra