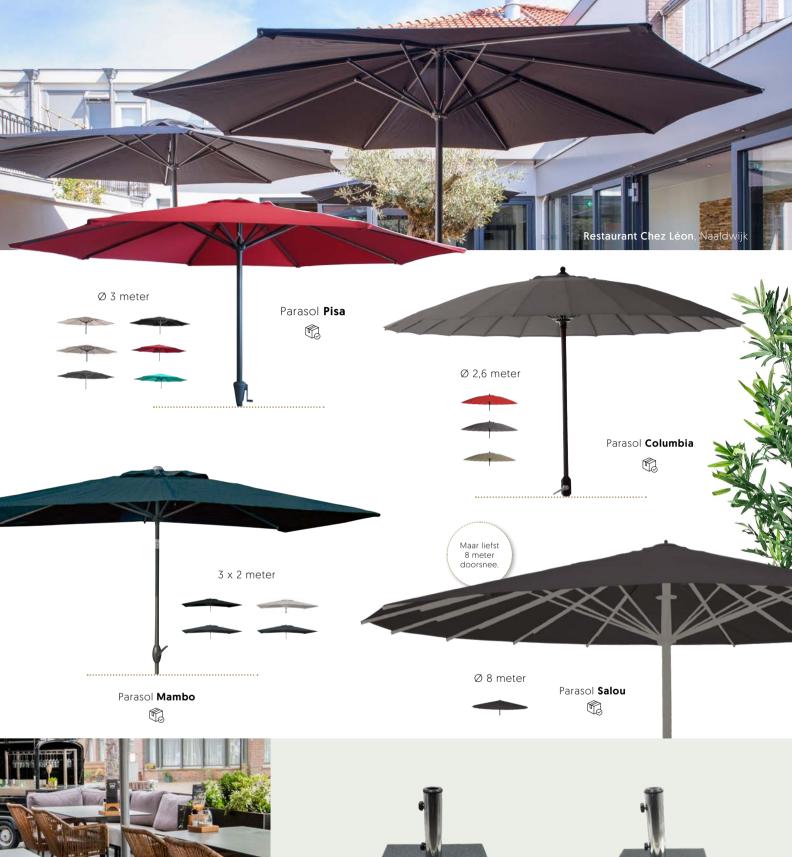

Parasol base Granite 40KG for Mambo, Columbia and Pisa

Parasol base Granite 25KG for Columbia en Pisa

285 x 300cm & 285 x 400cm 

Stackable
This makes storage easy. Windscreen 1,5 meter