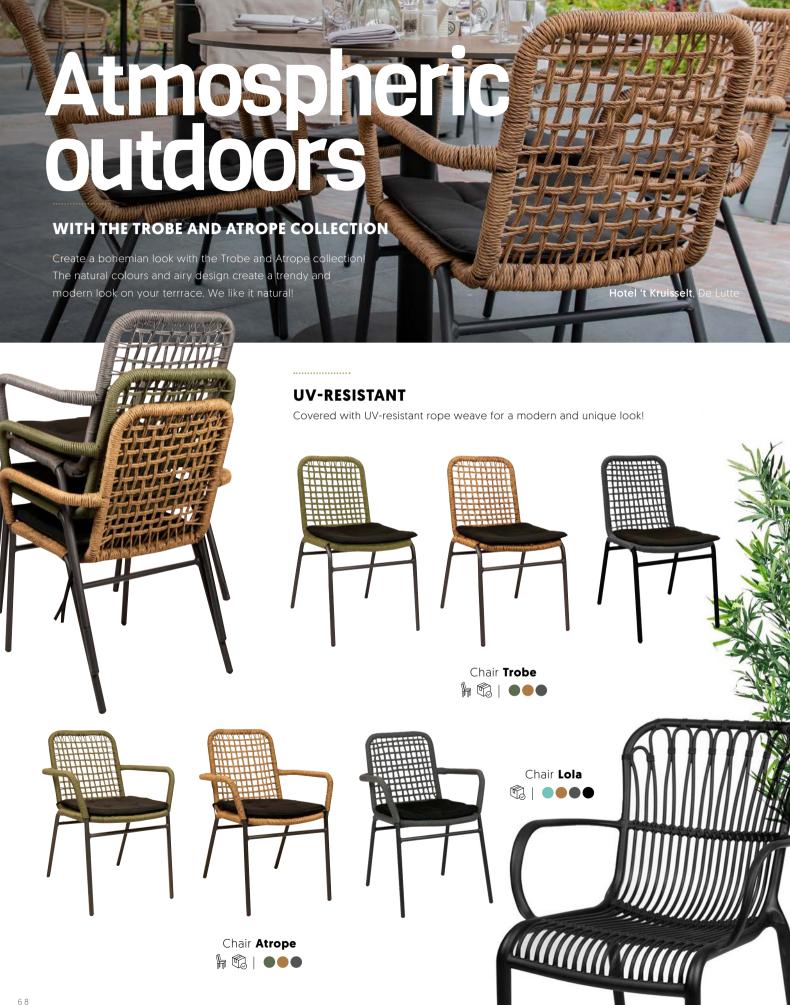

#### **REAL EYE-CATCHERS ON YOUR TERRACE!**

.....

Make the most of your terrace with the stylish Jonah, Baleric, Jiro, Jacco and Nofi collections! With their airy and natural design, these chairs are all real eye-catchers. The durable, colour- and scratch-resistant material also ensures that you will enjoy these models for years to come!

#### **PLAYFUL AND TRENDY**

.....

A playful and trendy deisgn. The Nofi chair is a true addition to your terrace. Let guests enjoy just that little bit extra!

#### **KAJA'S LATEST**

.....

This collection is one you can really go either way with. We focused on good seating comfort with lovely cushions and materials that leave an impression.

#### SIMPLE AND ELEGANT

Design does not have to be complicated, as our Lace collection shows. Moreover, the UV-resistant textile in combination with the armrests for ultimate seating comfort. Available in black and grey!