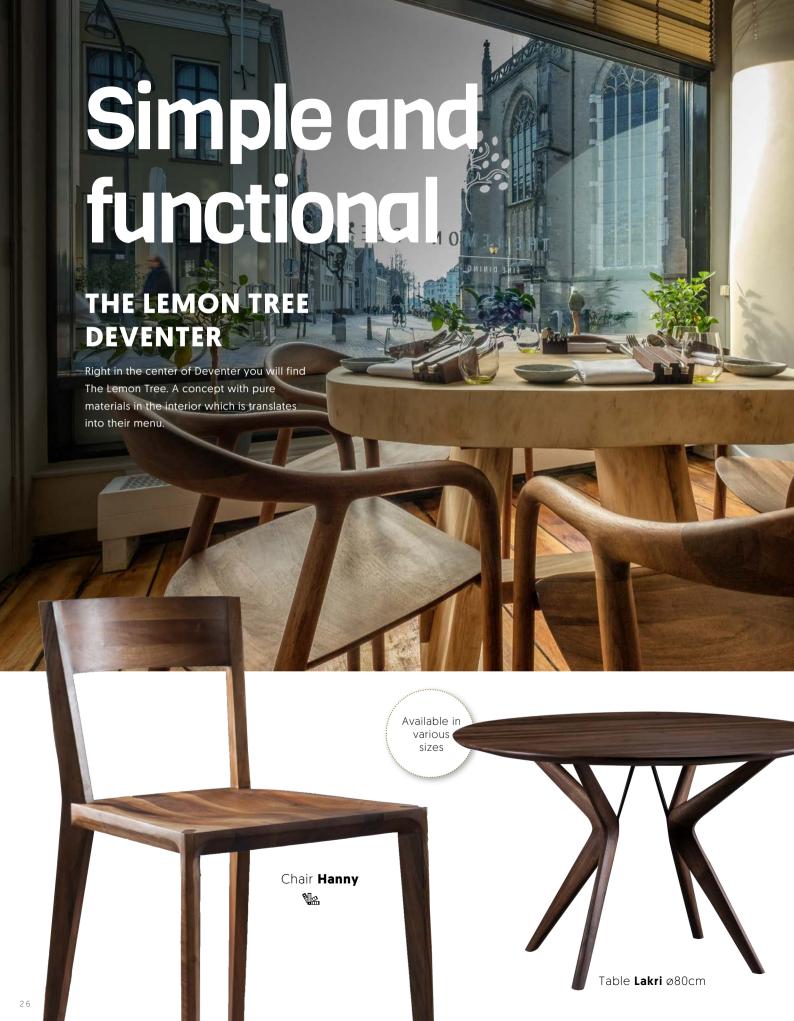

### **SCANDINAVIAN DESIGN**

Simple and functional, that's the collection with a Scandinavian touch. Filled with attention and the best quality!

Barstool Neva 盤

Chair **Neva** 鰮

Chair Largo