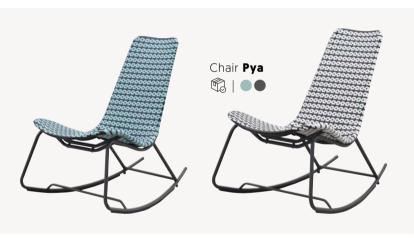

from the vintage collection are guaranteed to put a smile on the faces of your guests. The cheerful colours and the playful design make the chairs inviting. Moreover, they are easy to combine. Let's mix and match!











#### **STRONG & SIMPLE**

Less is more applies to our Elvi collection. We love the clean lines and the trendy colours. Combine various colours with each other for a playful effect! The Elvi collection is available with and without armrests and has a barstool. The choice is yours!













Stock model
This is a stock model.

#### **MODERN & CHIC**

The Cobie and Salera corner patio sets raise your patio to a higher level! The sleek design provides a luxurious look and the thick cushions provide extra comfort for your guests.





Diningset Cobie 

Diningset Salera















### Colourful terrace

#### **COMPACT AND DESIGN IN ONE**

At Kaja we understand that a practical and at the same time trendy terrace is a must. UV-resistant, lightweight and easy maintenance are essential. Combine and mix and match your terrace with Kaja's collections this year!























#### **FOR EVERY SUMMER DAY!**

Relax and enjoy. In the Rio lounger, your guests can relax while enjoying the sun. The lounger is adjustable in several positions and easy to move because of the wheels. Perfect for every summer day!







## **Extensive** outdoor dining

#### **OUTDOOR FURNITURE FOR EVERY OCCASION**

A long dinner, a cosy drink or a relaxing coffeebreak? You will find the perfect outdoor furniture for every occasion at Kaja! This will allow your guests to enjoy