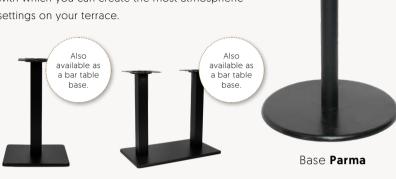

#### **TERRACE TABLE BASES**

Our collection of table frames can be easily combined with our collection of chairs and table tops. For each table top there is a matching base with which you can create the most atmospheric settings on your terrace.

Base Rafael

Base Pavia

grey

Base Roma 4 black

Base Roma 2 grey

Base Roma 2 black

Base **Trento 4 black** *foldable* 

Base**Trento 2 silver** *foldable* 