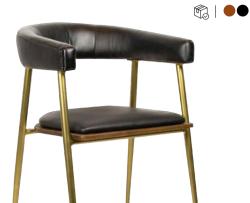

#### A TOUGH LOOK

A combination of 100% buffalo leather and wood makes the Rosslyn collection complete. Go for this tough look in your business and let your guests enjoy it.

Rosslyn

Chair Jule