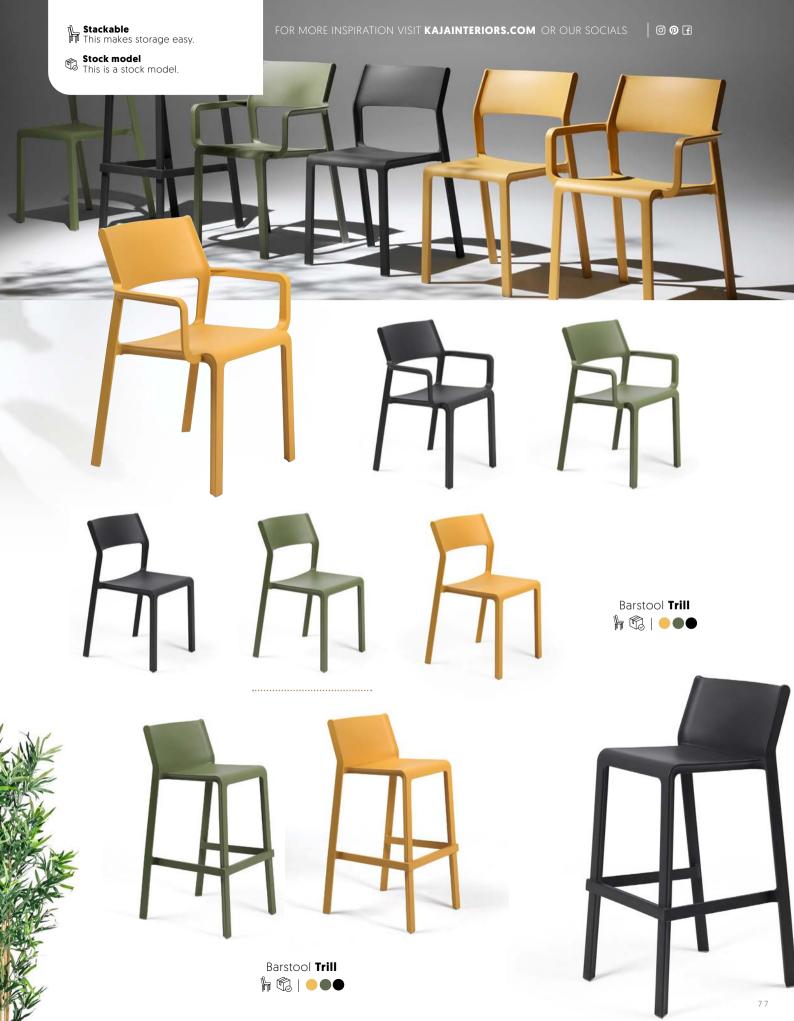

### Stackable

This makes storage easy.

#### Stock model

This is a stock model.