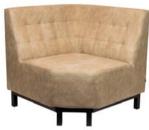

Sofa **Viggo 120 cm** 

Sofa Viggo Corner

#### MIX AND MATCH

Combine it all and put together your own sofa with the Viggo collection. The stock model is available in various sizes and elements so that you can match your seating area to your own need.