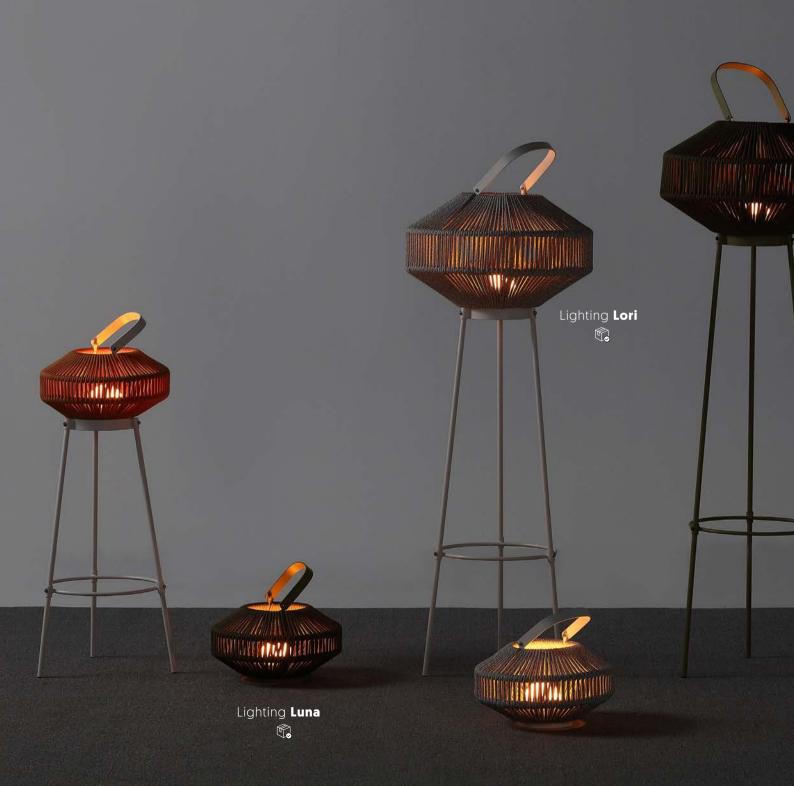

## A charming outdoors

Finding the right hospitality lighting often proves to be a more difficult task. With most lighting, you turn out to be bothered by cords that you cannot hide away nicely on your terrace. Kaja offers cordless terrace lighting. A lot safer and it also makes your terrace less cluttered.

#### LIGHT IT UP!

The right lighting is the finishing touch on the terrace. The Lori and Luna collection will give your terrace a chic look and will lift your outdoor furniture to a higher level!