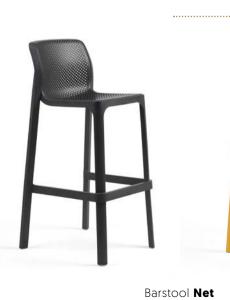

#### A SIGHT TO BEHOLD

.....

Surprising, inviting and also comfortable. The Italian design is a feast for the eyes. The attractive colours of this stackable collection will enrich your terrace and set you apart from others.

Chair **Net** 