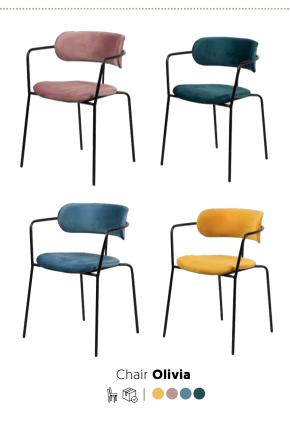

#### Customizable

Fully customizable.

The Olivia Chair is a comfortable and trendy model that fits into almost any interior! Its airy design gives the chair a modern look and feel. Together with the armrest, the soft velour upholstery ensures high seating comfort and the steel frame gives the chair a tough touch. The colour of upholstery also makes this piece of furniture a real eye-catcher! The Olivia Chair is available in pink, blue, yellow and green. Something for everyone!