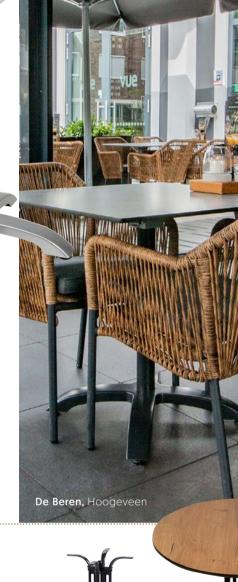

ey





Woody



Cloudy



Nagano



Walnut







#### **TABLE TOPS**

The Topalit table tops can be used on many frames and are available in the following sizes:



Ø 70 cm Ø 80 cm



70 x 70 cm 80 x 80 cm



120 x 80 cm







Washington Pine



Atacama Cherry



Timber



Washed Elm



Zinc



#### **SMARTLINE**

#### ARTLINE I 16 MM THICK









Concrete



Marble Veneto

Beige

Black

#### **TERRACE TABLE BASES**

Our collection of table frames can be easily combined with our collection of chairs and table tops. For each table top there is a matching base with which you can create the most atmospheric settings on your terrace.







Base Rafael



Base Pavia













grey

Base Roma 4 black







Base Roma 2 grey



Base Roma 2 black





Base **Trento 4 black** *foldable* 



Base**Trento 2 silver** *foldable* 



Base **Trento 2 black** *foldable* 



Base **Trento 2 white** *foldable* 



Base Tivoli 4G



Base **Tivoli 2** 



Base **Tivoli 3** 



Base Tivoli 4



Base **Napels 3** foldable and stackable



Base **Napels 4** foldable and stackable



Base **Cylus 4F** foldable and stackable



Base **Cylus 2F** foldable and stackable





#### **FLAT EQUALIZERS**

No matter how much we want it, not every surface is flat.

And a crooked or wobbly table happens to the best of us.

Doesn't it? From now on, this is no longer necessary with the new series of Flat Equalizers. A smart product that keeps your table straight at all times. Pleasant for your guests and for you. So leave the coasters, beer mats, papers, cubes or other tools in the closer and get acqu