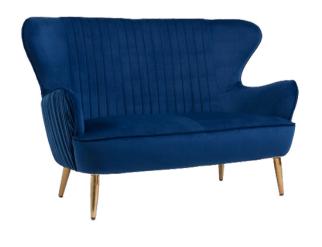

### **PICK A COLOR**

Red, green, blue, brass and steel. This new collection is hot and catering proof. Become #trending on social media with our newest collection. Create seating areas that are perfect for an #instacoffee update. Stylish and practical, we love it.