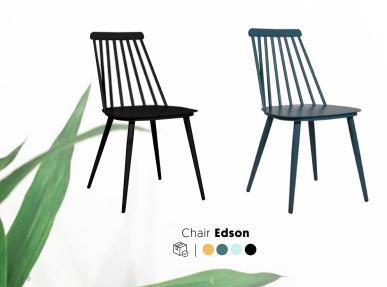

r business from inside to oustide on the terrace. Therefore, Kaja has added many different variations to its collection this year, which can be used by every entrepeneur in the catering industry.















Base
Mezza Rectangular



Base
Mezza Round



### Catch me if you can!



# 84 Grand Café LIZ, Nijmegen

#### THE RETRO TERRACE CHAIR

The Catch collection is known for its retro terrace look with soft and round lines. A terrace collection focused on simple lines, good comfort and lovely cushions.













#### FOR INSIDE AND OUTSIDE!

The chairs Bean, Quinn and Luci from the vintage collection are guaranteed to put a smile on the faces of your guests. The cheerful colours and the playful design make the chairs inviting. Moreover, they are easy to combine. Let's mix and match!











#### **STRONG & SIMPLE**

Less is more applies to our Elvi collection. We love the clean lines and the trendy colours. Combine various colours with each other for a playful effect! The Elvi collection is available with and without armrests and has a barstool. The choice is yours!













Stock model
This is a stock model.

#### **MODERN & CHIC**

The Cobie and Salera corner patio sets raise your patio to a higher level! The sleek design provides a luxurious look and the thick cushions provide extra comfort for your guests.





Diningset Cobie 

Diningset Salera















### Colourful terrace

#### **COMPACT AND DESIGN IN ONE**

At Kaja we understand that a practical and at the same time trendy terrace is a must. UV-resistant, lightweight and easy maintenance are essen