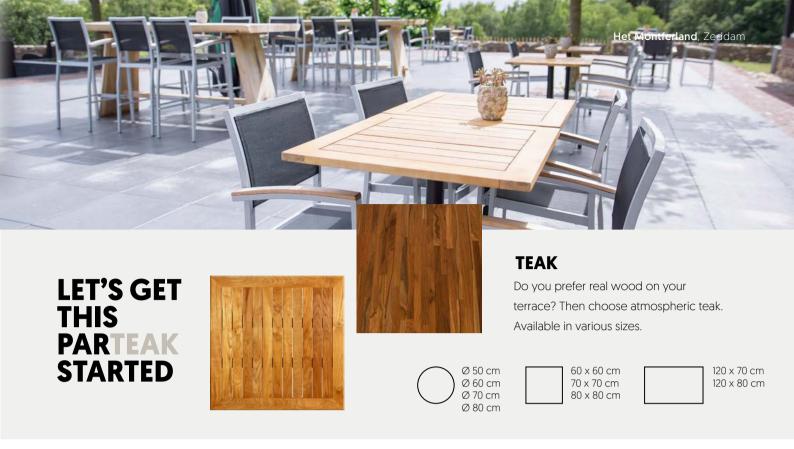

## **Extensive** outdoor dining

Our extensive collection of table tops make your terrace even more attractive. With the atmospheric decors, you can always create the most beautiful colour combinations to match the underframe and terrace chairs. Mix and match it your way!

#### **TABLE TOPS**

The Topalit table tops can be used on many frames and are available in the following sizes:

Ø 70 cm Ø 80 cm

70 x 70 cm 80 x 80 cm

120 x 80 cm

Washington Pine

Atacama Cherry

Timber