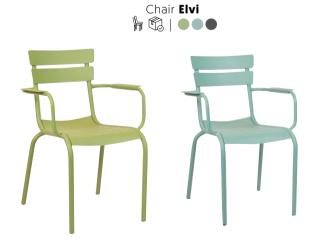

#### **STRONG & SIMPLE**

Less is more applies to our Elvi collection. We love the clean lines and the trendy colours. Combine various colours with each other for a playful effect! The Elvi collection is available with and without armrests and has a barstool. The choice is yours!