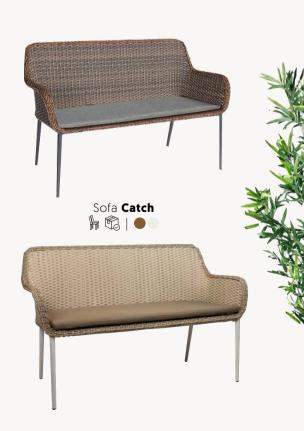

### Catch me if you can!

#### THE RETRO TERRACE CHAIR

The Catch collection is known for its retro terrace look with soft and round lines. A terrace collection focused on simple lines, good comfort and lovely cushions.