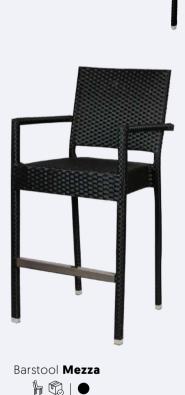

#### SIMPLE AND ELEGANT

Design does not have to be complicated, as our Lace collection shows. Moreover, the UV-resistant textile in combination with the armrests for ultimate seating comfort. Available in black and grey!



#### A SIGHT TO BEHOLD

.....

Surprising, inviting and also comfortable. The Italian design is a feast for the eyes. The attractive colours of this stackable collection will enrich your terrace and set you apart from others.



Chair **Net** 

























## Simple and stylish

#### A COSY TERRACE

Entrepeneurs are changing the atmosphere of their business from inside to oustide on the terrace. Therefore, Kaja has added many different variations to its collection this year, which can be used by every entrepeneur in the catering industry.















Base
Mezza Rectangular



Base
Mezza Round



### Catch me if you can!



# 84 Grand Café LIZ, Nijmegen

#### THE RETRO TERRACE CHAIR

The Catch collection is known for its retro terrace look with soft and round lines. A terrace collection focused on simple lines, good comfort and lovely cushions.













#### FOR INSIDE AND OUTSIDE!

The chairs Bean, Quinn and Luci from the vintage collection are guaranteed to put a smile on the faces of your guests. The cheerful colours and the playful design make the chairs inviting. Moreover, they are easy to combine. Let's mix and match!











#### **STRONG & SIMPLE**

Less is more applies to our Elvi collection. We love the clean lines and the trendy colours. Combine various colours with each other for a playful effect! The Elvi