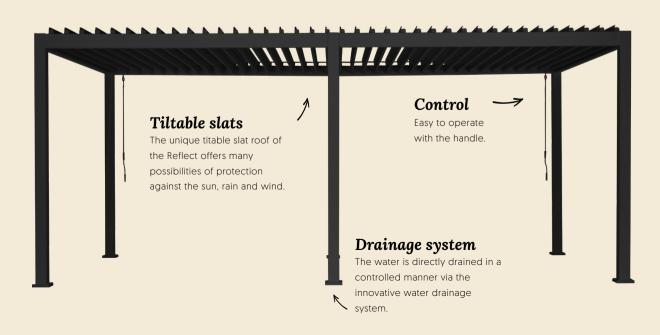

#### THE IDEAL READY-MADE SOLUTION FOR YOUR (CATERING) TERRACE

With a pati roof, guests can enjoy the outdoors to the fullest on your terrace. In the summer, the patio roof offers protection from the bright sun, while in the spring and autumn it keeps out the wind!

3 | 3,6 and 4 meter

#### WHY THE REFLECT?

The Red Dot winning design combines luxury with ultimate functionality. Freestanding or attached to an existing building, the Reflect is the perfect extension of indoor space.