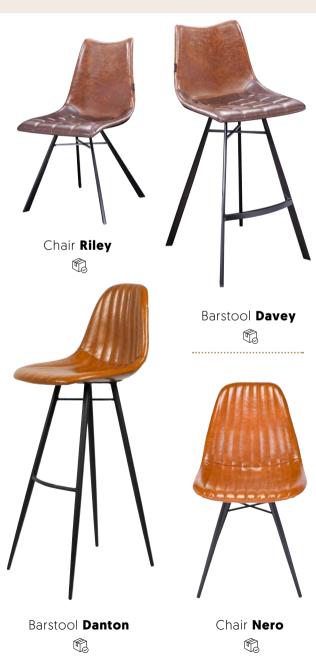

#### **100% GENUINE BUFFALO LEATHER**

A mix of vintage and modern. This collection of real buffalo leather combined with steel and rattan. Create not only atmosphere but also enough seating for very interior. A unique style and only available at Kaja!

#### A TOUGH LOOK

A combination of 100% buffalo leather and wood makes the Rosslyn collection complete. Go for this tough look in your business and let your guests enjoy it.

Rosslyn

Chair Jule