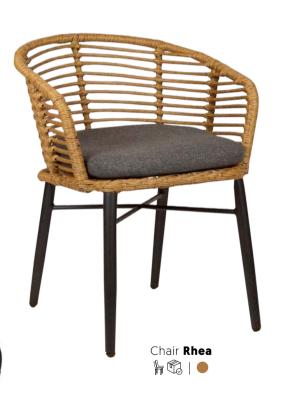

#### **ROTAN = TRENDY**

Chair **Aleca en Alec** 

With this trendy material, you really can go either way.

The Rhea collection can be combined perfectly, both indoors and outdoors!

Loungeset **Rhea** 