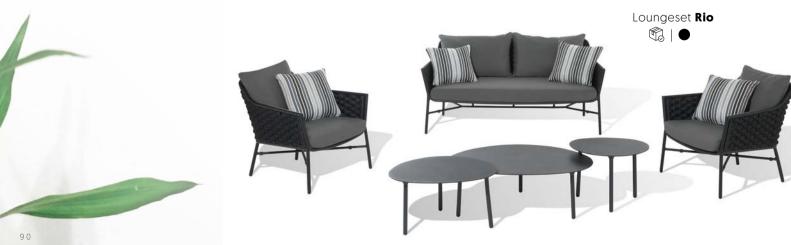

#### **FOR EVERY SUMMER DAY!**

Relax and enjoy. In the Rio lounger, your guests can relax while enjoying the sun. The lounger is adjustable in several positions and easy to move because of the wheels. Perfect for every summer day!