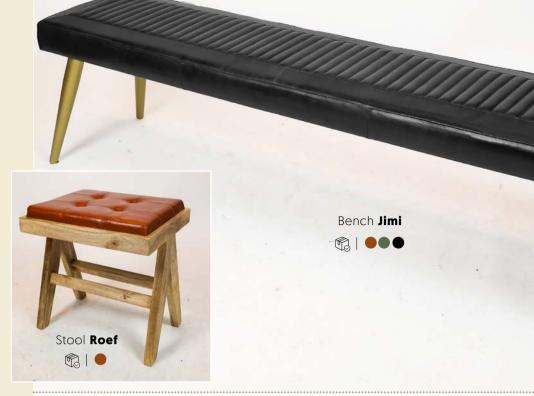

### Leatherback collection

#### A REAL MOOD CREATOR

This leatherback collection is a mood enhancer in a classic interior but also a real eye-catcher in a modern interior.

- 1 Furniture with a vintage twist
- Top-quality materials
- **3** Especially for professional use
- Various colours and frameworks available
- **5** Fits well in any interior style