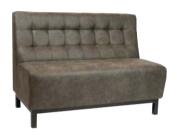

Sofa **Viggo 120 cm** 

Sofa Viggo Corner

#### MIX AND MATCH

Combine it all and put together your own sofa with the Viggo collection. The stock model is available in various sizes and elements so that you can match your seating area to your own need.