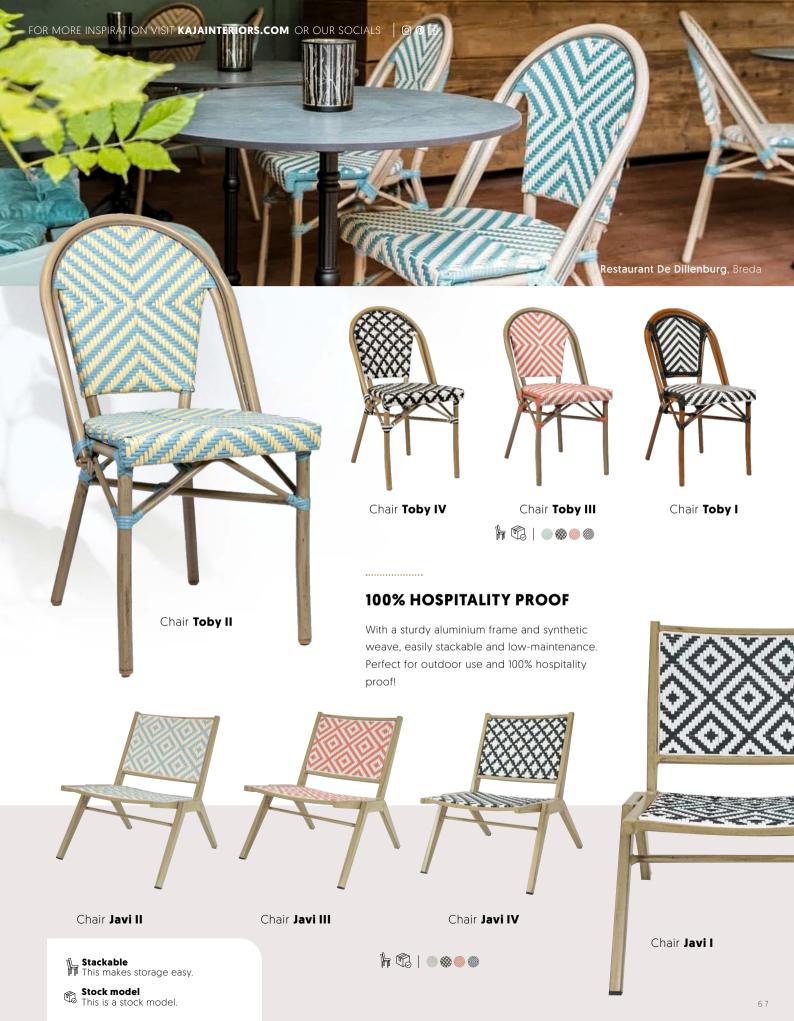

#### **SURPRISING, COLOURFUL AND CHIC**

Who doesn't know them? Surprising, colourful and chic. These iconic chairs immediately transport you to the heart of Paris. Combine this collection with a round marble-look table for the ultimate experience! *J'adore!* 

Hocker **Todd** 

Chair **Toby I Arm** 