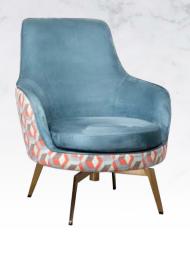

#### Customizable

Fully customizable.

The Olivia Chair is a comfortable and trendy model that fits into almost any interior! Its airy design gives the chair a modern look and feel. Together with the armrest, the soft velour upholstery ensures high seating comfort and the steel frame gives the chair a tough touch. The colour of upholstery also makes this piece of furniture a real eye-catcher! The Olivia Chair is available in pink, blue, yellow and green. Something for everyone!