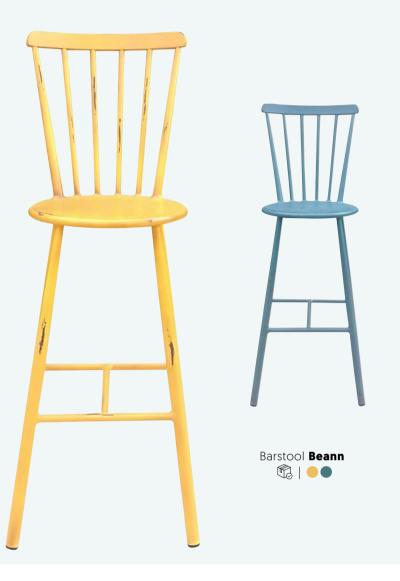

### **SCANDINAVIAN DESIGN**

Simple and functional, that's the collection with a Scandinavian touch. Filled with attention and the best quality!

Barstool Neva 盤

Chair **Neva** 鰮

Chair Largo