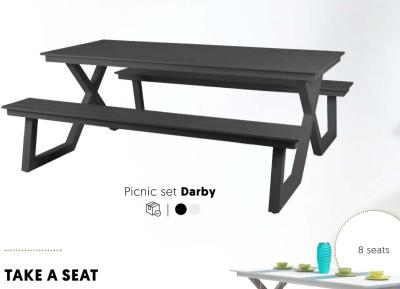

The Suar tables can be made for you in any deired format!

space.

total length 2 metres

Table Largo 

You see it more and more on the terraces. Cosy modular sofas or picnic sets for the terrace. A cosy look and also handy in use of