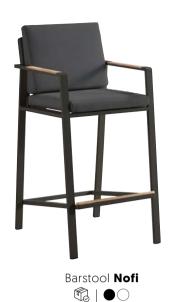

aja! This will allow your guests to enjoy the outdoor life even longer. Cosiness at its best!





Take your lounge area to the next level with the HIGOLD collections. The sleek design contributes to a modern look and the thick cushions provide ultimate comfort. The New York set is available as a dining set, lounger, lounge set or chair. Which is your favourite?







Loungeset **New York** 





Cornerlounge **New York** 













Loungeset Emoti 



Corner lounge Emoti 

#### **EMOTI LOUNGE**

.....

The lounge set by Emoti is a true picture and will steal the show on your terrace! The combination of dark aluminum, thick and light cushions and wood makes this collection an absolute must-have this spring!



Stackable
This makes storage easy.



Stock model
This is a stock model.











#### **DINING FOR HOURS**

When the weather is nice, we prefer to sit outisde as long as possible. A comfortable and stylish dining set should therefore not be missing on your terrace! We are fans of the clean lines and wood of our Nofi collection.

Tip! Consider a high bar set! Cosiness guaranteed!





## **Extensive** outdoor dining



Our extensive collection of table tops make your terrace even more attractive. With the atmospheric decors, you can always create the most beautiful colour combinations to match the underframe and terrace chairs. Mix and match it your way!

#### THE FOLLOWING DECORS ARE AVAILABLE IN







120 x 80 cm



Frontier Grey



Stones



Terrace base **Enfiber**Available in  $70 \times 70$ , 140  $\times 70$  en  $70 \times 70$  (bar heigth).



Davanti