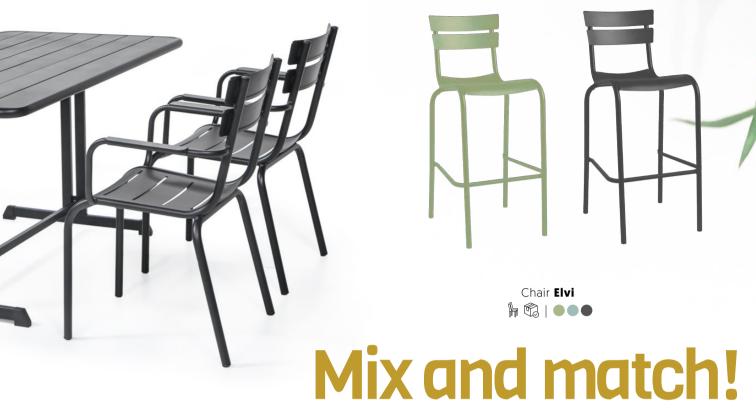

#### **STRONG & SIMPLE**

Less is more applies to our Elvi collection. We love the clean lines and the trendy colours. Combine various colours with each other for a playful effect! The Elvi collection is available with and without armrests and has a barstool. The choice is yours!