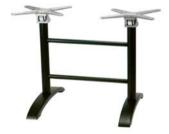

#### **TERRACE TABLE BASES**

Our collection of table frames can be easily combined with our collection of chairs and table tops. For each table top there is a matching base with which you can create the most atmospheric settings on your terrace.

Base Rafael

Base Pavia

grey

Base Roma 4 black

Base Roma 2 grey

Base Roma 2 black

Base **Trento 4 black** *foldable* 

Base**Trento 2 silver** *foldable* 

Base **Trento 2 black** *foldable* 

Base **Trento 2 white** *foldable* 

Base Tivoli 4G

Base **Tivoli 2** 

Base **Tivoli 3** 

Base Tivoli 4

Base **Napels 3** foldable and stackable

Base **Napels 4** foldable and stackable