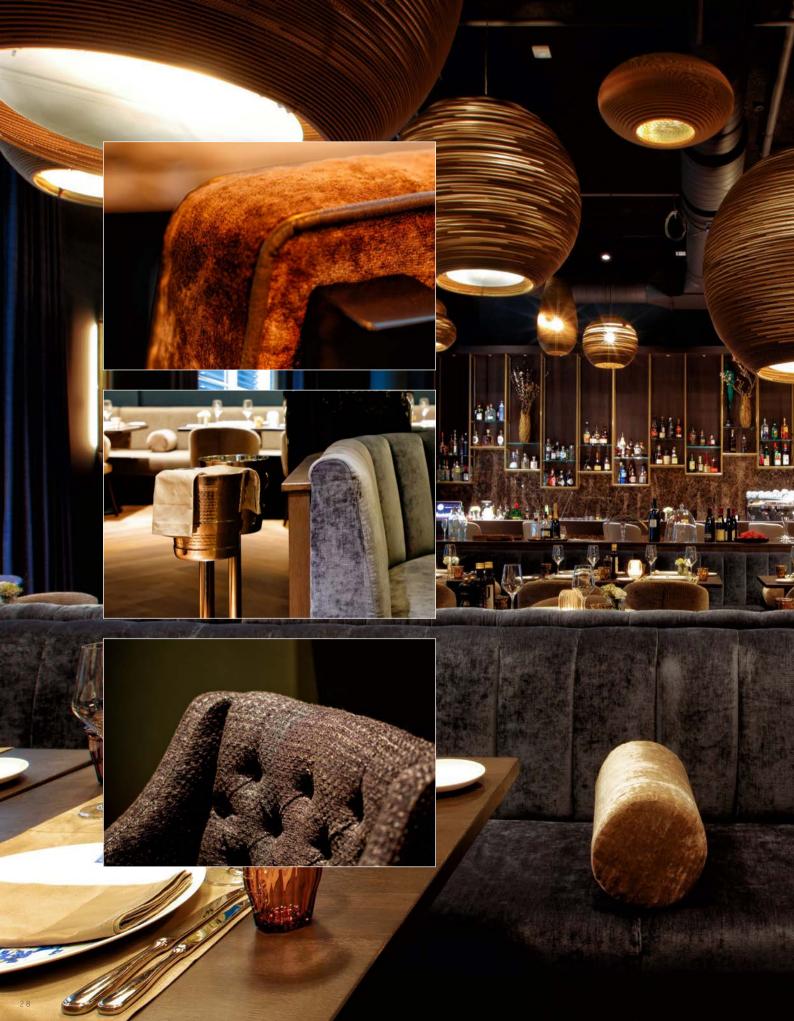

## THE LAUREN COLLECTION, 100% HOSPITALITY PROOF!

Did you know that the Lauren collection is upholstered in microfibre? A material that is suitable for intensive use. Because the fabric consists of synthetic fibres, it is strong and can easily take a beating. 100% hospitality proof!

## Let guests enjoy

### STYLISH FOR PROFESSIONAL USE

Let your guests enjoy! This collection will look great in the lobby, lounge or hallway of your company, facility or practice. Strong, distinctive, durable and stylish for professional use. Guests will love to stay a little longer.