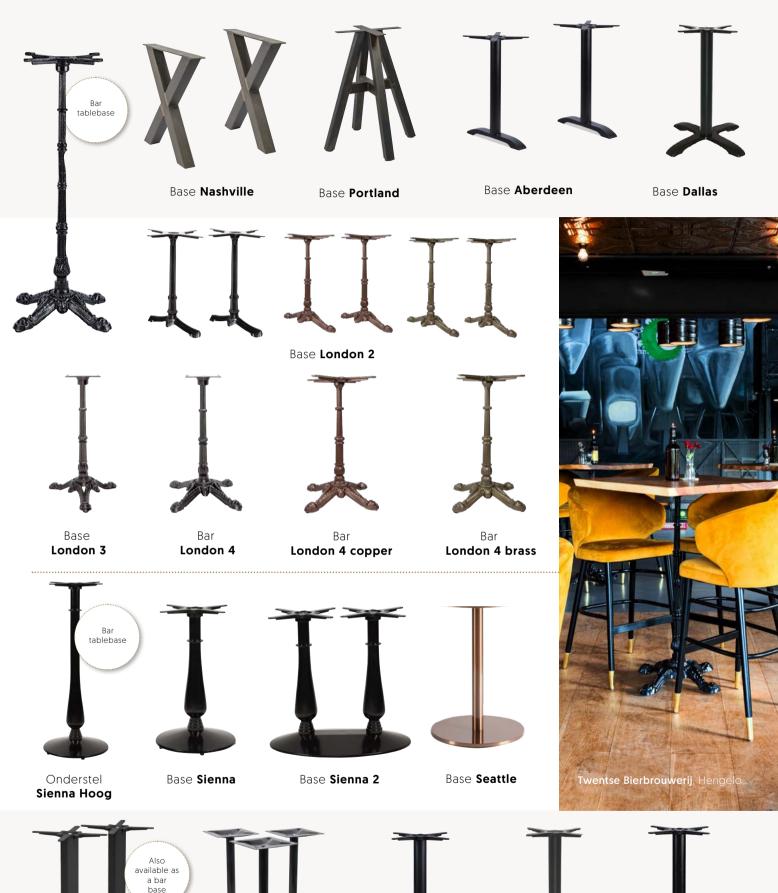

#### **TABLE BASES**

.....

Our collection of table frames can easily be combined with our collection of chairs and table tops. For each table top there is a matching base with which you can create the most atmospheric settings in your space.

Dice

Dice

Base **Dados** 

Base **Dados** 

Base **Dados** 

Base Austin

Base Rivas

Base Paris

Pisa

Base Bergamo

Base Chicago

Base **York** 

Base **Utah** 

Base Boston