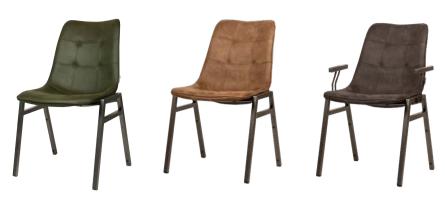

### GOTTA LOVE LEATHER

A mix of vintage and modern. Create not only atmosphere but also plenty of seating.

#### **100% GENUINE BUFFALO LEATHER**

A mix of vintage and modern. This collection of real buffalo leather combined with steel and rattan. Create not only atmosphere but also enough seating for very interior. A unique style and only available at Kaja!

# Nothing but comfy

A mix of vintage and modern. This collection of real buffalo leather combined with steel and rattan. Create not only atmosphere but also enough seating for very interior. A unique style and only available at Kaja!