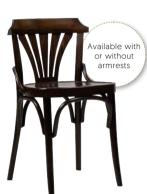

#### **STRONG & SIMPLE**

Less is more applies to our Elvi collection. We love the clean lines and the trendy colours. Combine various colours with each other for a playful effect! The Elvi collection is available with and without armrests and has a barstool. The choice is yours!