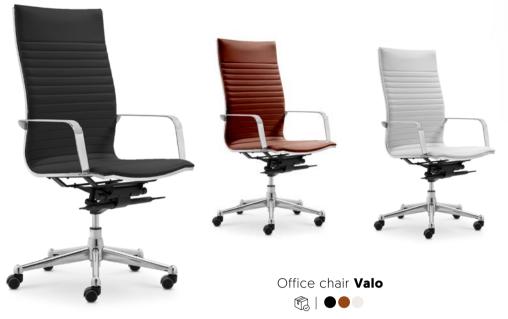

#### **COMFORTABLE** (HOME)WORKING

Create a stylish yet comfortable workplace with the office chairs of Kaja. Whether you work at home or at the office. Getting started never felt so nice and also conveniently adjustable in height.