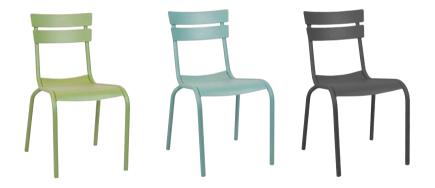

#### **STRONG & SIMPLE**

Less is more applies to our Elvi collection. We love the clean lines and the trendy colours. Combine various colours with each other for a playful effect! The Elvi collection is available with and without armrests and has a barstool. The choice is yours!