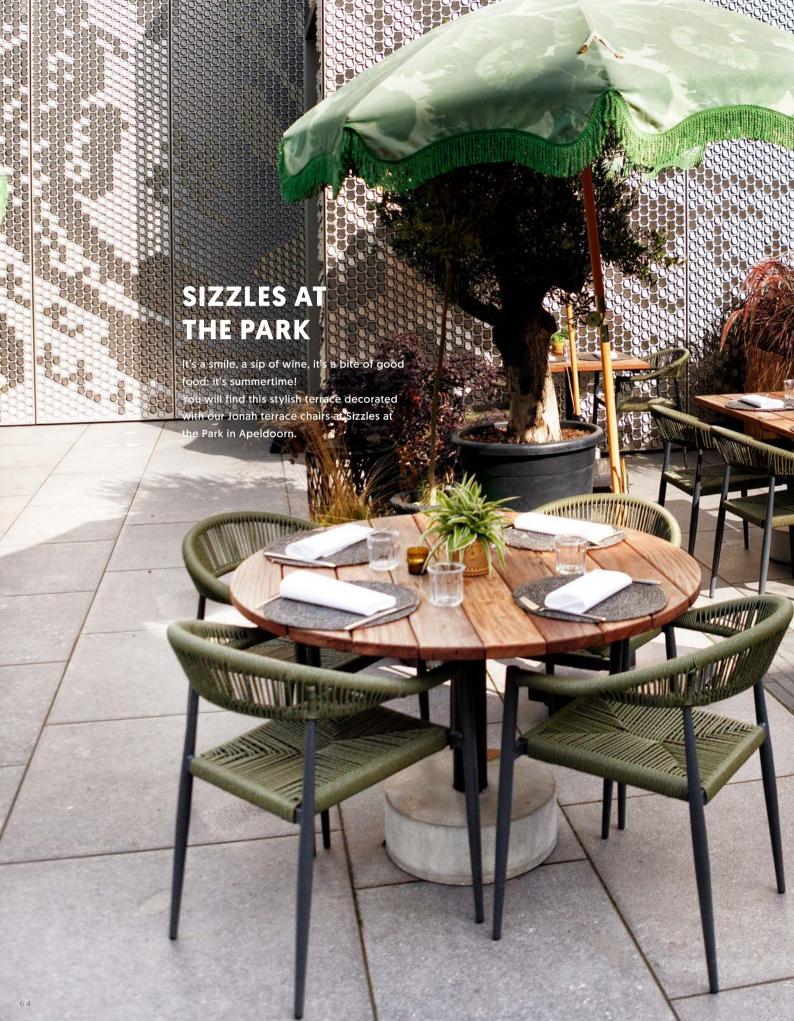

#### **REAL EYE-CATCHERS ON YOUR TERRACE!**

.....

Make the most of your terrace with the stylish Jonah, Baleric, Jiro, Jacco and Nofi collections! With their airy and natural design, these chairs are all real eye-catchers. The durable, colour- and scratch-resistant material also ensures that you will enjoy these models for years to come!