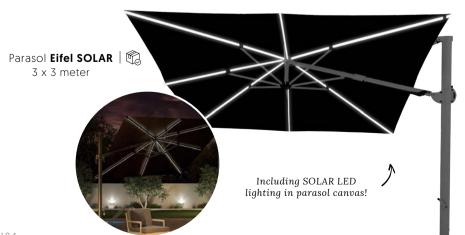

## A charming outdoors

Finding the right hospitality lighting often proves to be a more difficult task. With most lighting, you turn out to be bothered by cords that you cannot hide away nicely on your terrace. Kaja offers cordless terrace lighting. A lot safer and it also makes your terrace less cluttered.

#### LIGHT IT UP!

The right lighting is the finishing touch on the terrace. The Lori and Luna collection will give your terrace a chic look and will lift your outdoor furniture to a higher level!