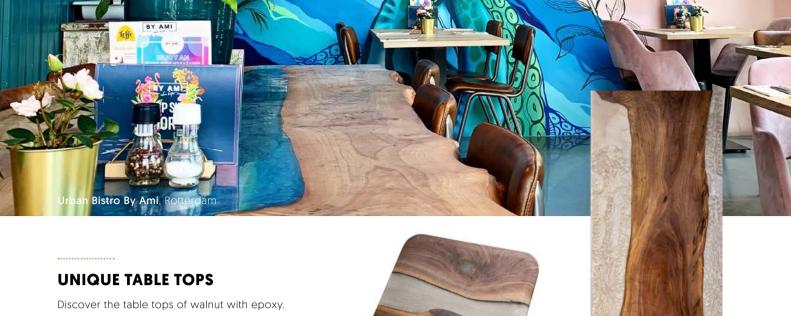

S007 Spessart

S095 Sherwood/Maloja

FC18 Talco

S128 Pembroke

FB11 Maloja

U129 Sherwood

Discover the table tops of walnut with epoxy.

These splendid table tops are handmade and provided with a high-quality epoxy padding for a real wow factor. The warm colour of the walnut wood combined with the epoxy creates a unique look.