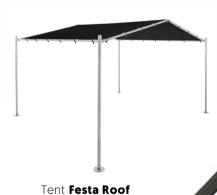

#### THE IDEAL READY-MADE SOLUTION FOR YOUR (CATERING) TERRACE

With a pati roof, guests can enjoy the outdoors to the fullest on your terrace. In the summer, the patio roof offers protection from the bright sun, while in the spring and autumn it keeps out the wind!

#### WHY THE REFLECT?

The Red Dot winning design combines luxury with ultimate functionality. Freestanding or attached to an existing building, the Reflect is the perfect extension of indoor space.