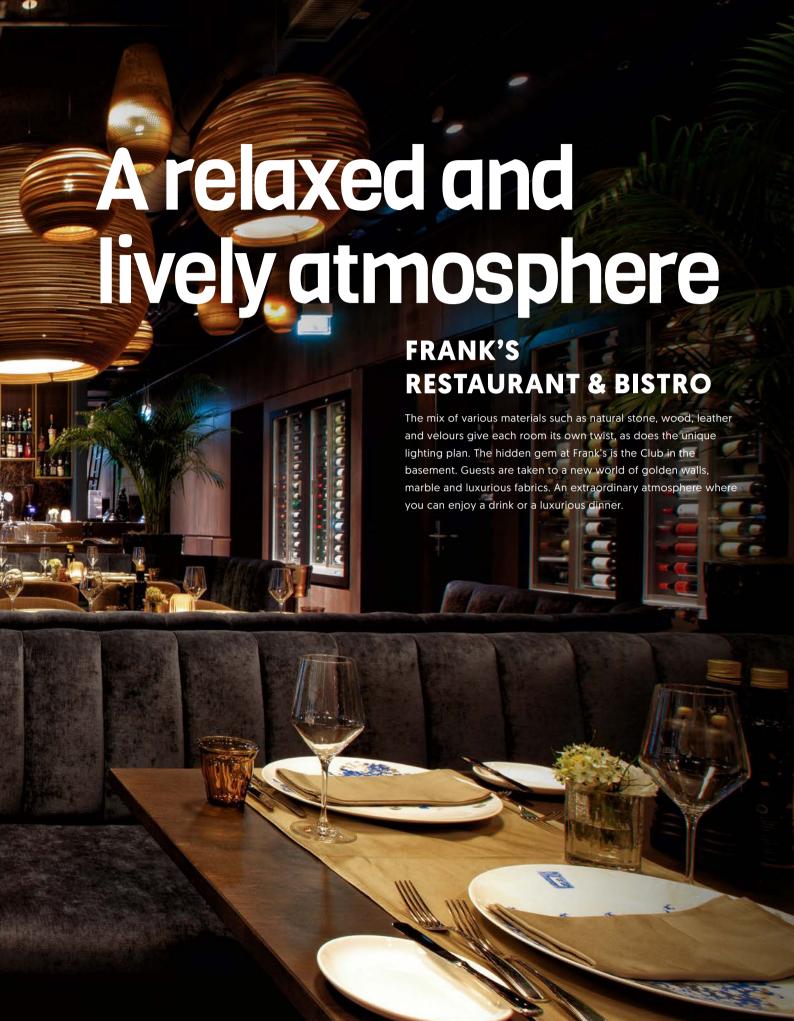

## THE LAUREN COLLECTION, 100% HOSPITALITY PROOF!

Did you know that the Lauren collection is upholstered in microfibre? A material that is suitable for intensive use. Because the fabric consists of synthetic fibres, it is strong and can easily take a beating. 100% hospitality proof!

## Let guests enjoy

### STYLISH FOR PROFESSIONAL USE

Let your guests enjoy! This collection will look great in the lobby, lounge or hallway of your company, facility or practice. Strong, distinctive, durable and stylish for professional use. Guests will love to stay a little longer.