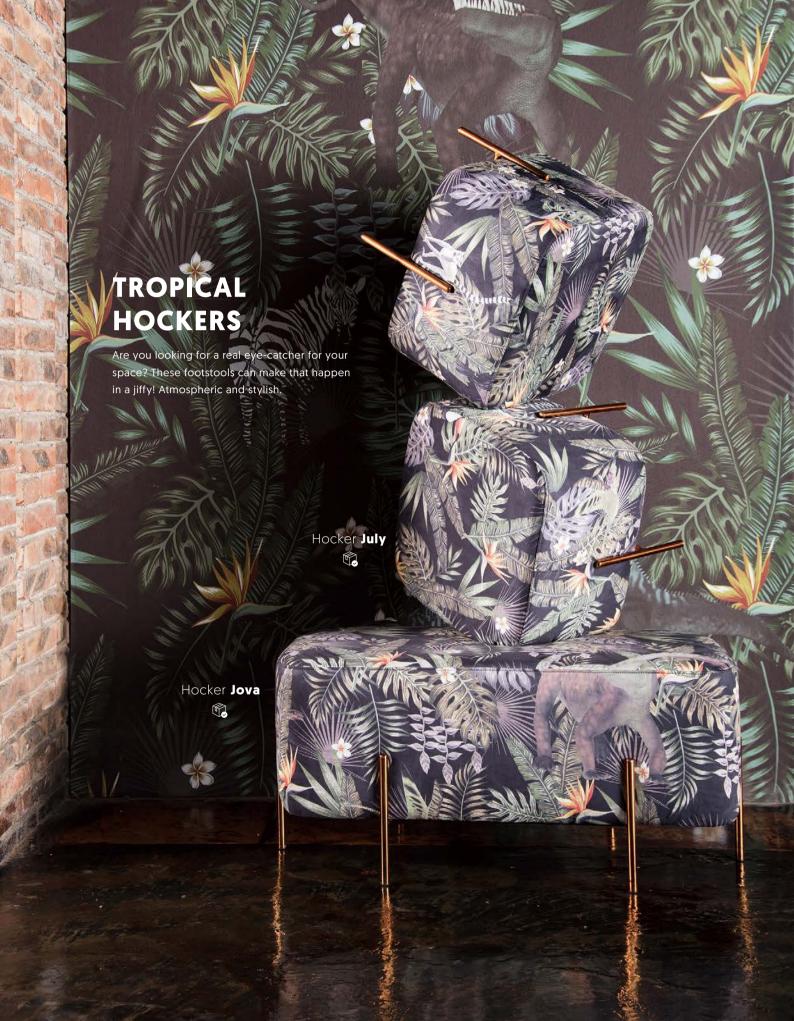

### **URBAN JUNGLE**

The urban jungle: palm leaves, exotic flowers, juicy fruit, flamingos... a tropical interior will cheer your guests up. With green elements, in the form of large plants, you immediately bring a fine, exotic atmosphere into the room.