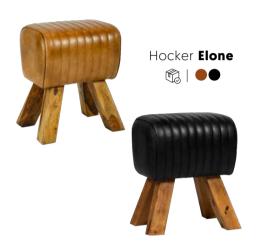

#### A REAL MOOD CREATOR

Are you looking for a retro style? Start with a chair or barstool form our Skool collection. Subtle but certainly present. How simple can be beautiful and functional.

Barstool **Skool** 