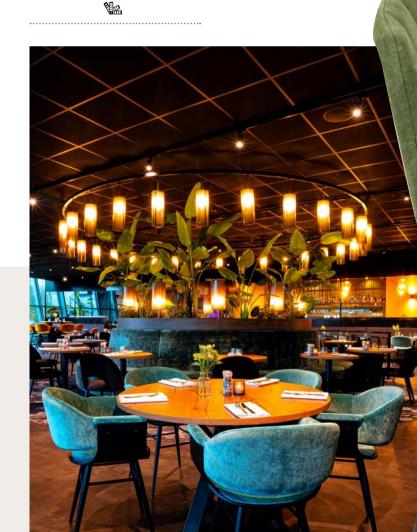

t from our collections.



### Stackable

This makes storage easy.



#### Stock model

This is a stock model.



#### Customizable

Fully customizable.





























The Olivia Chair is a comfortable and trendy model that fits into almost any interior! Its airy design gives the chair a modern look and feel. Together with the armrest, the soft velour upholstery ensures high seating comfort and the steel frame gives the chair a tough touch. The colour of upholstery also makes this piece of furniture a real eye-catcher! The Olivia Chair is available in pink, blue, yellow and green. Something for everyone!













Mix and match and create your own chair or barstool. With the many fabrics and frames, make your own chair or barstool to fit the interior of your company.







Chair and barstool Phillow











# Trendy and elegant





Chair **Femm** 



Chair **Bliss** 















Chair Yara creme





Chair Yara



Kaja's new collection of chairs and sofas is very chic and stylish on its own. The upholstery is of sublime quality and offers high seating comfort. Is your desired colour or upholstery not included? Good news, because this collection is fully customizable!





# Trendy and elegant





Chair **Luna wheel** 



Chair **Deniz** 



Chair **Odin** 



Chair **Julin** 

### **NEW, NEW, NEW!**

Kaja's new collection of chairs are elegant, stylish and very comfortable. Choose a model with armrests for extra comfort or go for a nice armchair. Looking for extra unique pieces of furniture? The chairs from this collection are fully customisable!