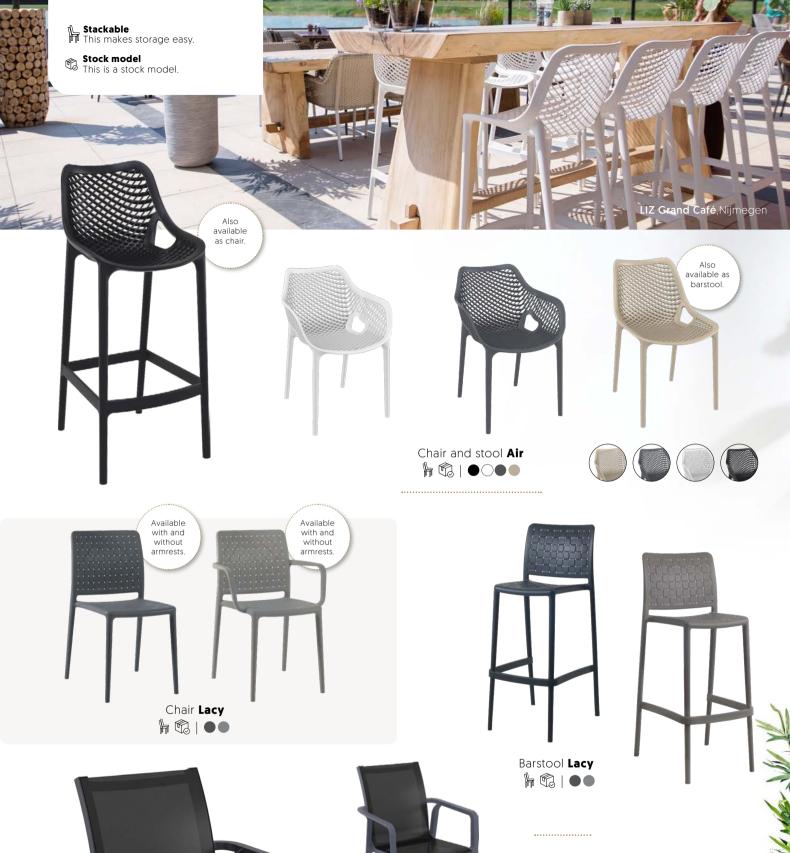

#### Stackable

This makes storage very easy.

#### Stock model

This is a stock model.