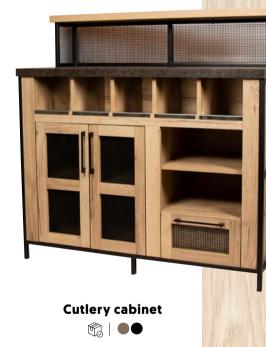

dern. This collection of real buffalo leather combined with steel and rattan. Create not only atmosphere but also enough seating for very interior. A unique style and only available at Kaja!













#### A TOUGH LOOK

A combination of 100% buffalo leather and wood makes the Rosslyn collection complete. Go for this tough look in your business and let your guests enjoy it.





Rosslyn







Chair Jule



# Nothing but comfy

A mix of vintage and modern. This collection of real buffalo leather combined with steel and rattan. Create not only atmosphere but also enough seating for very interior. A unique style and only available at Kaja!













Barstool **Manu** 



Barstool Barstow 



Barstool **Ravi** 













Barstool **Kess** 





Barstool **Jade** 























Barstool **Kentucky** 





### Leatherback collection

#### A REAL MOOD CREATOR

This leatherback collection is a mood enhancer in a classic interior but also a real eye-catcher in a modern interior.







- 1 Furniture with a vintage twist
- Top-quality materials
- **3** Especially for professional use
- Various colours and frameworks available
- **5** Fits well in any interior style



















Sofa **Viggo 120 cm** 





Sofa Viggo Corner







#### MIX AND MATCH

Combine it all and put together your own sofa with the Viggo collection. The stock model is available in various sizes and elements so that you can match your seating area to your own need.











Sofa Viano





#### **DESIGNED BY MART VISSER**



A design by none other than Mart Visser. Mart Visser told us du