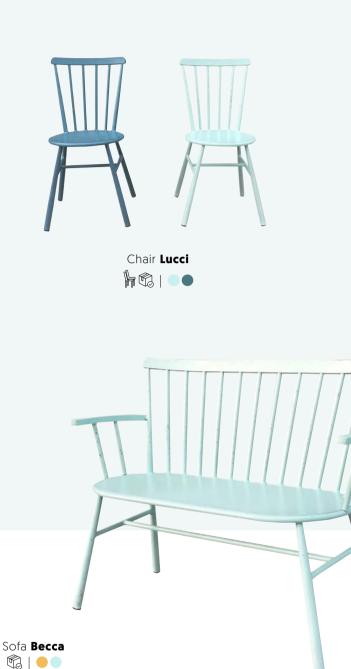

business from inside to oustide on the terrace. Therefore, Kaja has added many different variations to its collection this year, which can be used by every entrepeneur in the catering industry.















Base
Mezza Rectangular



Base
Mezza Round



### Catch me if you can!



# 84 Grand Café LIZ, Nijmegen

#### THE RETRO TERRACE CHAIR

The Catch collection is known for its retro terrace look with soft and round lines. A terrace collection focused on simple lines, good comfort and lovely cushions.













#### FOR INSIDE AND OUTSIDE!

The chairs Bean, Quinn and Luci from the vintage collection are guaranteed to put a smile on the faces of your guests. The cheerful colours and the playful design make the chairs inviting. Moreover, they are easy to combine. Let's mix and match!











#### **STRONG & SIMPLE**

Less is more applies to our Elvi collection. We love the clean lines and the trendy colours. Combine various colours with each other for a playful effect! The Elvi collection is available with and without armrests and has a barstool. The choice is yours!













Stock model
This is a stock model.

#### **MODERN & CHIC**

The Cobie and Salera corner patio sets raise your patio to a higher level! The sleek design provides a luxurious look and the thick cushions provide extra comfort for your guests.





Diningset Cobie 

Diningset Salera















### Colourful terrace

#### **COMPACT AND DESIGN IN ONE**

At Kaja we understand that a practical and at the same time trendy terrace is a must. UV-resistant, lightweight and easy maintenance are essenti