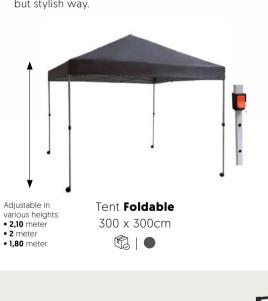

#### THE IDEAL READY-MADE SOLUTION FOR YOUR (CATERING) TERRACE

With a pati roof, guests can enjoy the outdoors to the fullest on your terrace. In the summer, the patio roof offers protection from the bright sun, while in the spring and autumn it keeps out the wind!

3 | 3,6 and 4 meter