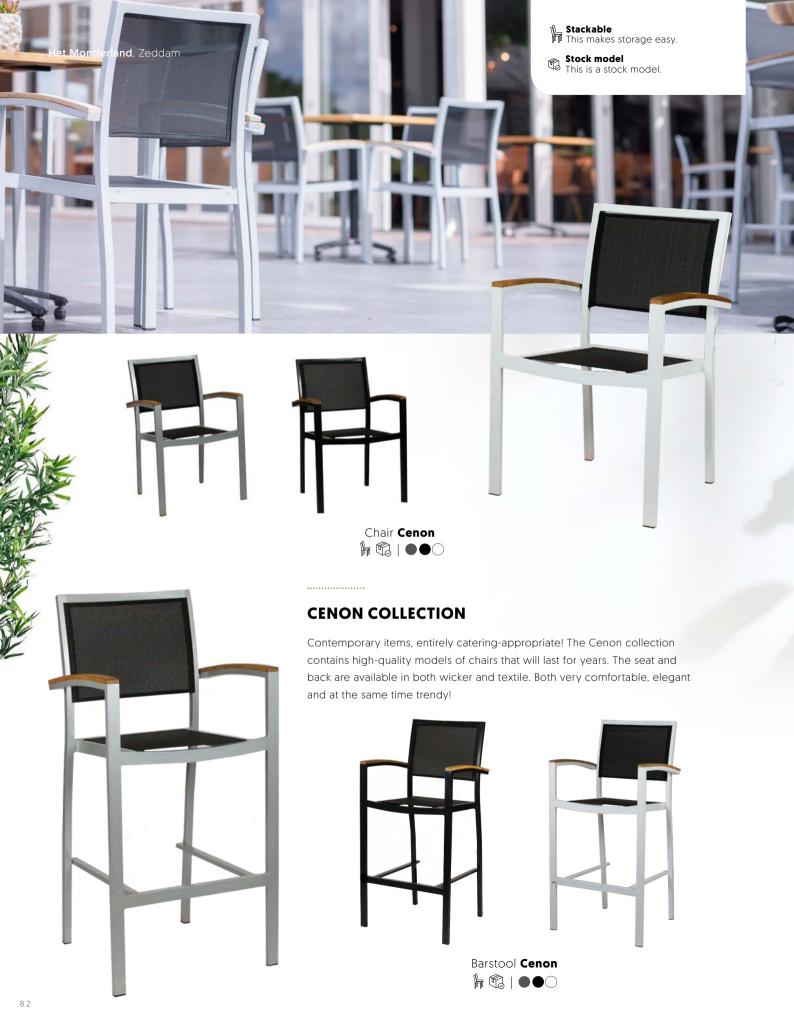

## THE LAUREN COLLECTION, 100% HOSPITALITY PROOF!

Did you know that the Lauren collection is upholstered in microfibre? A material that is suitable for intensive use. Because the fabric consists of synthetic fibres, it is strong and can easily take a beating. 100% hospitality proof!

## Let guests enjoy

### STYLISH FOR PROFESSIONAL USE

Let your guests enjoy! This collection will look great in the lobby, lounge or hallway of your company, facility or practice. Strong, distinctive, durable and stylish for professional use. Guests will love to stay a little longer.