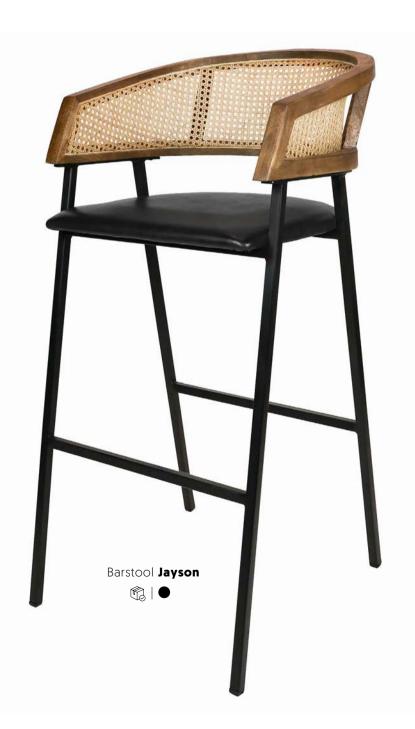

### Leatherback collection

#### A REAL MOOD CREATOR

This leatherback collection is a mood enhancer in a classic interior but also a real eye-catcher in a modern interior.

- 1 Furniture with a vintage twist
- Top-quality materials
- **3** Especially for professional use
- Various colours and frameworks available
- **5** Fits well in any interior style