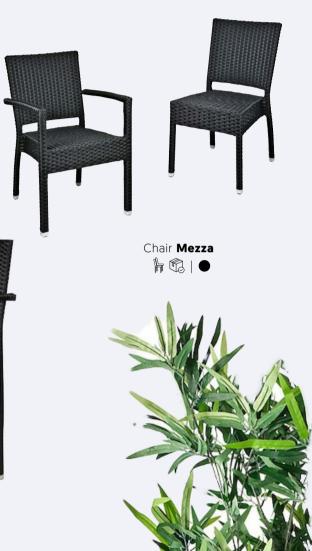

#### SIMPLE AND ELEGANT

Design does not have to be complicated, as our Lace collection shows. Moreover, the UV-resistant textile in combination with the armrests for ultimate seating comfort. Available in black and grey!



#### A SIGHT TO BEHOLD

.....

Surprising, inviting and also comfortable. The Italian design is a feast for the eyes. The attractive colours of this stackable collection will enrich your terrace and set you apart from others.



Chair **Net** 

























## Simple and stylish

#### A COSY TERRACE

Entrepeneurs are changing the atmosphere of their business from inside to oustide on the terrace. Therefore, Kaja has added many different variations to its collection this year, which can be used by every entrepeneur in the catering industry.















Base
Mezza Rectangular



Base
Mezza Round



### Catch me if you can!



# 84 Grand Café LIZ, Nijmegen

#### THE RETRO TERRACE CHAIR

The Catch collection is known for its retro terrace look with soft and round lines. A terrace collection focused on simple lines, good comfort and lovely cushions.













#### FOR INSIDE AND OUTSIDE!

The chairs Bean, Quinn and Luci from the vintage collection are guaranteed to put a smile on the faces of your guests. The cheerful colours and the playful design make the chairs inviting. Moreover, they are easy to combine. Let's mix and match!











#### **STRONG & SIMPLE**

Less is more applies to our Elvi collection. We love the clean lines and the trendy colours. Combine various colours with each other for a playful effect! The Elvi c