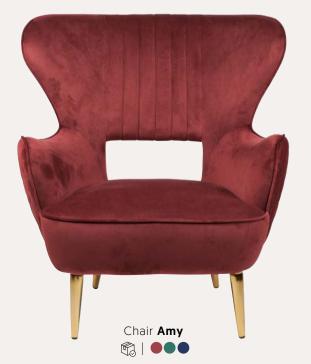

of atmosphere, taste and work.







.....



### **LIVELY AND SOFT**

The luxurious bouclé fabric can be found not only in clothing but also in the interior. Not surprisingly, because this fabric is lively and soft at the same time!

















Chair **Cosi** 



### **URBAN JUNGLE**

The urban jungle: palm leaves, exotic flowers, juicy fruit, flamingos... a tropical interior will cheer your guests up. With green elements, in the form of large plants, you immediately bring a fine, exotic atmosphere into the room.





### **PICK A COLOR**

Red, green, blue, brass and steel. This new collection is hot and catering proof. Become #trending on social media with our newest collection. Create seating areas that are perfect for an #instacoffee update. Stylish and practical, we love it.







Sofa Megan (2-seat and 3-seat)





## #instacoffee



Sofa Meave 2-seat





#### A REAL ATMOSPHERE CREATOR

Nothing is as luxurious as a comfy chair with quilted details and soft fabric. In all kinds of colours and various bases. Pick a comfy choice.







### **Atmospheric leather**

#### **100% GENUINE BUFFALO LEATHER**

A mix of vintage and modern. This collection of real buffalo leather combined with steel and rattan. Create not only atmosphere but also enough seating for very interior. A unique style and only available at Kaja!













#### A TOUGH LOOK

A combination of 100% buffalo leather and wood makes the Rosslyn collection complete. Go for this tough look in your business and let your guests enjoy it.





Rosslyn







Chair Jule



# Nothing but comfy

A mix of vi