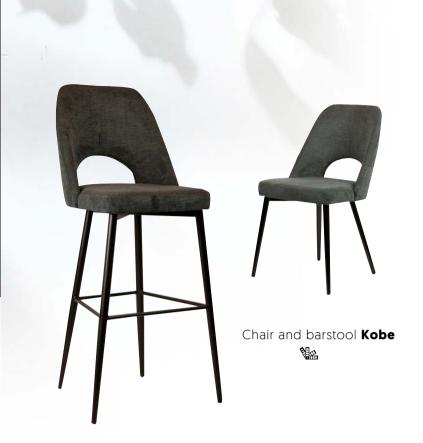

Stackable

This makes storage easy.



#### Stock model

This is a stock model.



#### Customizable

Fully customizable.





























The Olivia Chair is a comfortable and trendy model that fits into almost any interior! Its airy design gives the chair a modern look and feel. Together with the armrest, the soft velour upholstery ensures high seating comfort and the steel frame gives the chair a tough touch. The colour of upholstery also makes this piece of furniture a real eye-catcher! The Olivia Chair is available in pink, blue, yellow and green. Something for everyone!













Mix and match and create your own chair or barstool. With the many fabrics and frames, make your own chair or barstool to fit the interior of your company.







Chair and barstool Phillow











# Trendy and elegant





Chair **Femm** 



Chair **Bliss** 















Chair Yara creme





Chair Yara



Kaja's new collection of chairs and sofas is very chic and stylish on its own. The upholstery is of sublime quality and offers high seating comfort. Is your desired colour or upholstery not included? Good news, because this collection is fully customizable!





# Trendy and elegant





Chair **Luna wheel** 



Chair **Deniz** 



Chair **Odin** 



Chair **Julin** 

### **NEW, NEW, NEW!**

Kaja's new collection of chairs are elegant, stylish and very comfortable. Choose a model with armrests for extra comfort or go for a nice armchair. Looking for extra unique pieces of furniture? The chairs from this collection are fully customisable!





## THE LAUREN COLLECTION,