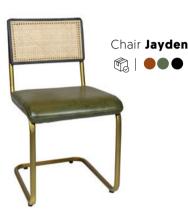

s of colours and various bases. Pick a comfy choice.







### **Atmospheric leather**

#### **100% GENUINE BUFFALO LEATHER**

A mix of vintage and modern. This collection of real buffalo leather combined with steel and rattan. Create not only atmosphere but also enough seating for very interior. A unique style and only available at Kaja!













#### A TOUGH LOOK

A combination of 100% buffalo leather and wood makes the Rosslyn collection complete. Go for this tough look in your business and let your guests enjoy it.





Rosslyn







Chair Jule



# Nothing but comfy

A mix of vintage and modern. This collection of real buffalo leather combined with steel and rattan. Create not only atmosphere but also enough seating for very interior. A unique style and only available at Kaja!













Barstool **Manu** 



Barstool Barstow 



Barstool **Ravi** 













Barstool **Kess** 





Barstool **Jade** 























Barstool **Kentucky** 





### Leatherback collection

#### A REAL MOOD CREATOR

This leatherback collection is a mood enhancer in a classic interior but also a real eye-catcher in a modern interior.







- 1 Furniture with a vintage twist
- Top-quality materials
- **3** Especially for professional use
- Various colours and frameworks available
- **5** Fits well in any interior style



















Sofa **Viggo 120 cm** 





Sofa Viggo Corner







#### MIX AND MATCH

Combine it all and put together your own sofa with the Viggo collection. The stock model is available in various sizes and elements so that you can match your seatin