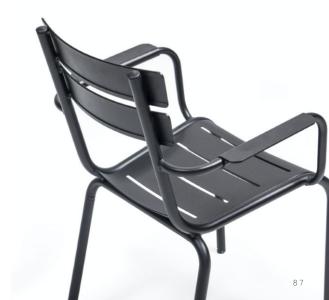

#### **STRONG & SIMPLE**

Less is more applies to our Elvi collection. We love the clean lines and the trendy colours. Combine various colours with each other for a playful effect! The Elvi collection is available with and without armrests and has a barstool. The choice is yours!