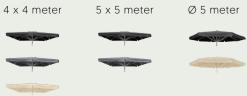

#### **PARASOL KARIN**

With the Karin parasol, guests will be sitting comfortably this summer! The frame is completely made of aluminium and therefore offers a lot of strength. The cloth is made of 300 grams polyster fabric and is provided with a PA coating. This makes the cloth water- and dirt repellent.