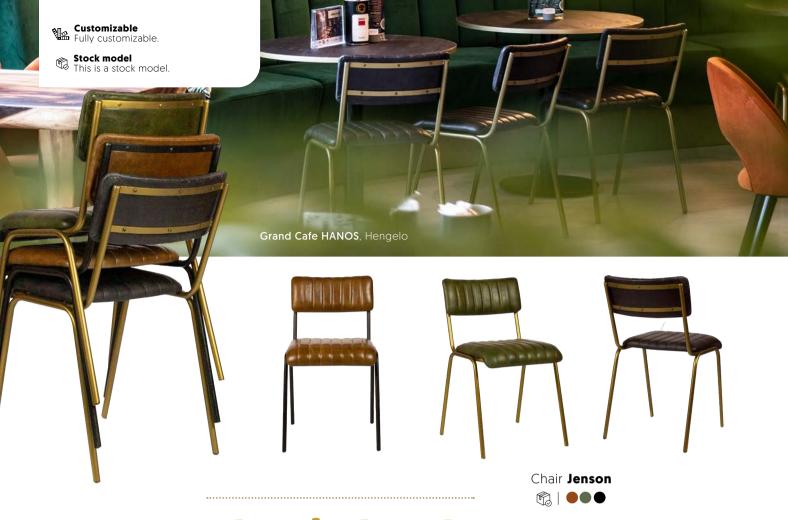

#### **100% GENUINE BUFFALO LEATHER**

A mix of vintage and modern. This collection of real buffalo leather combined with steel and rattan. Create not only atmosphere but also enough seating for very interior. A unique style and only available at Kaja!

#### A TOUGH LOOK

A combination of 100% buffalo leather and wood makes the Rosslyn collection complete. Go for this tough look in your business and let your guests enjoy it.

Rosslyn

Chair Jule

# Nothing but comfy

A mix of vintage and modern. This collection of real buffalo leather combined with steel and rattan. Create not only atmosphere but also enough seating for very interior. A unique style and only available at Kaja!