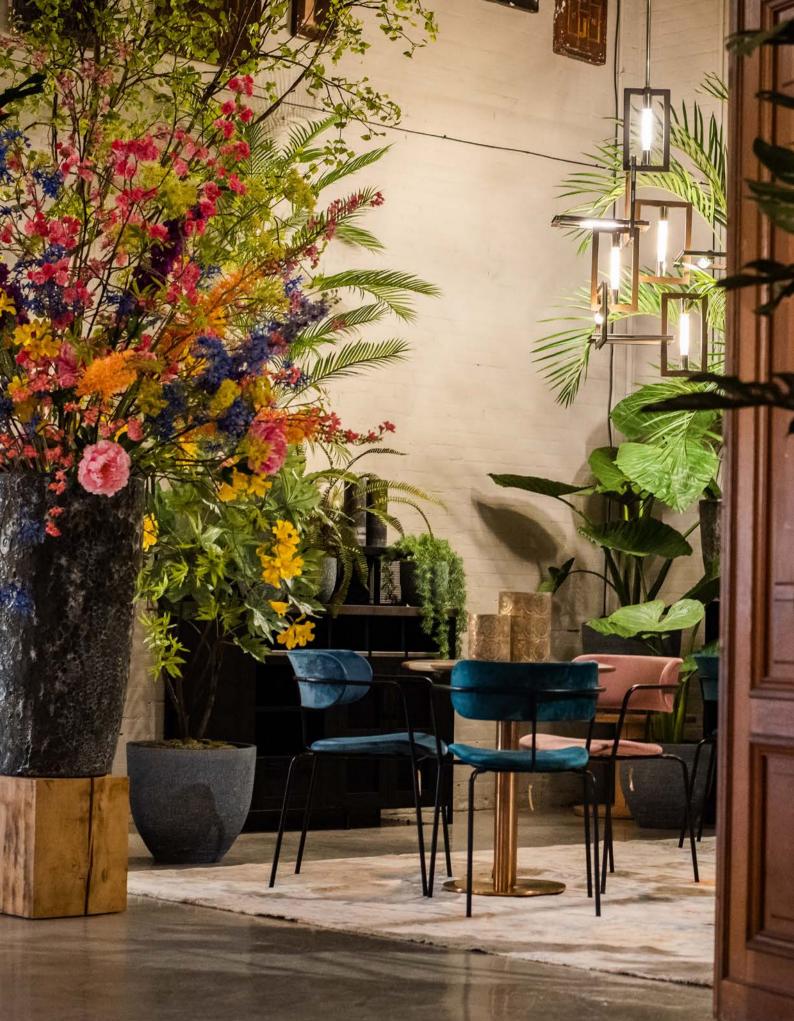

### **URBAN JUNGLE**

The urban jungle: palm leaves, exotic flowers, juicy fruit, flamingos... a tropical interior will cheer your guests up. With green elements, in the form of large plants, you immediately bring a fine, exotic atmosphere into the room.

### **PICK A COLOR**

Red, green, blue, brass and steel. This new collection is hot and catering proof. Become #trending on social media with our newest collection. Create seating areas that are perfect for an #instacoffee update. Stylish and practical, we love it.

Sofa Megan (2-seat and 3-seat)

## #instacoffee

Sofa Meave 2-seat