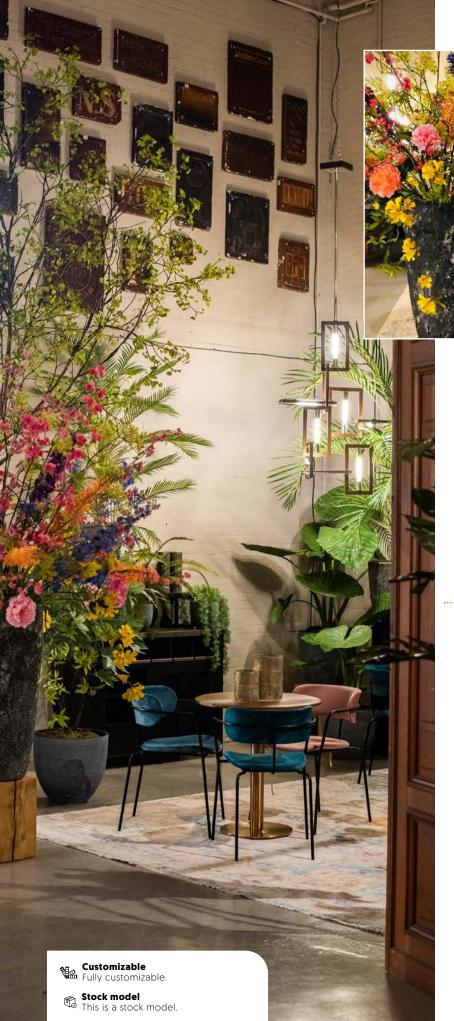

### **URBAN JUNGLE**

The urban jungle: palm leaves, exotic flowers, juicy fruit, flamingos... a tropical interior will cheer your guests up. With green elements, in the form of large plants, you immediately bring a fine, exotic atmosphere into the room.