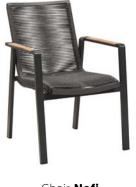

#### **REAL EYE-CATCHERS ON YOUR TERRACE!**

.....

Make the most of your terrace with the stylish Jonah, Baleric, Jiro, Jacco and Nofi collections! With their airy and natural design, these chairs are all real eye-catchers. The durable, colour- and scratch-resistant material also ensures that you will enjoy these models for years to come!

#### **PLAYFUL AND TRENDY**

.....

A playful and trendy deisgn. The Nofi chair is a true addition to your terrace. Let guests enjoy just that little bit extra!