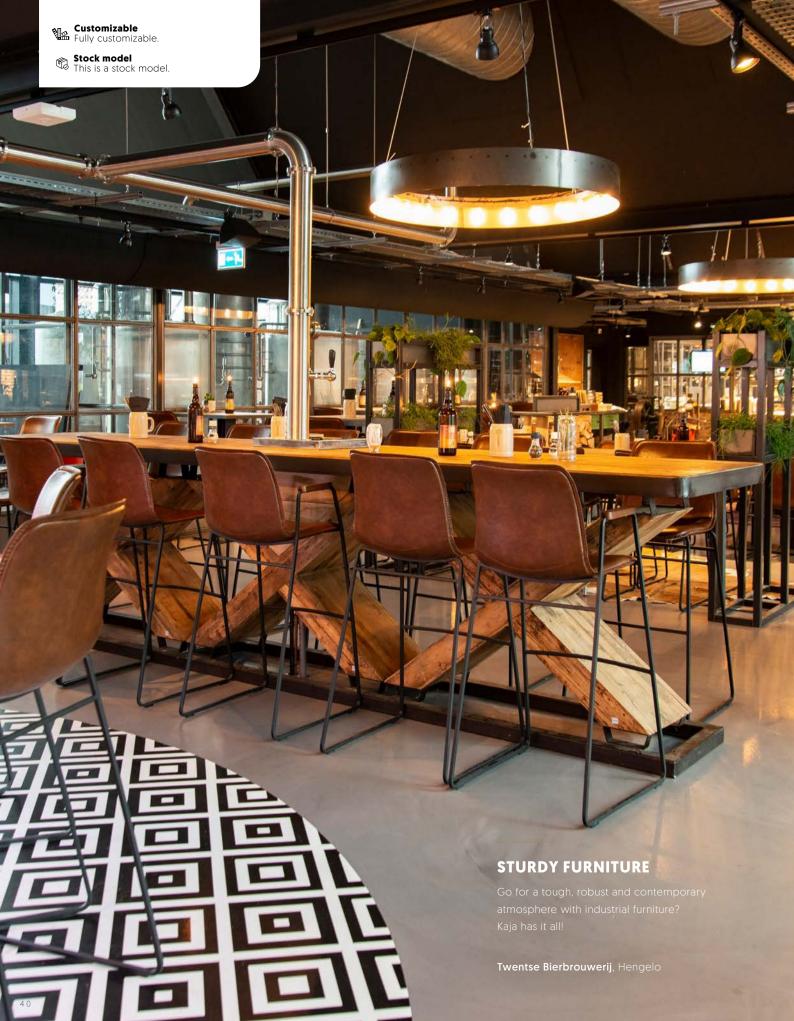

### GOTTA LOVE LEATHER

A mix of vintage and modern. Create not only atmosphere but also plenty of seating.