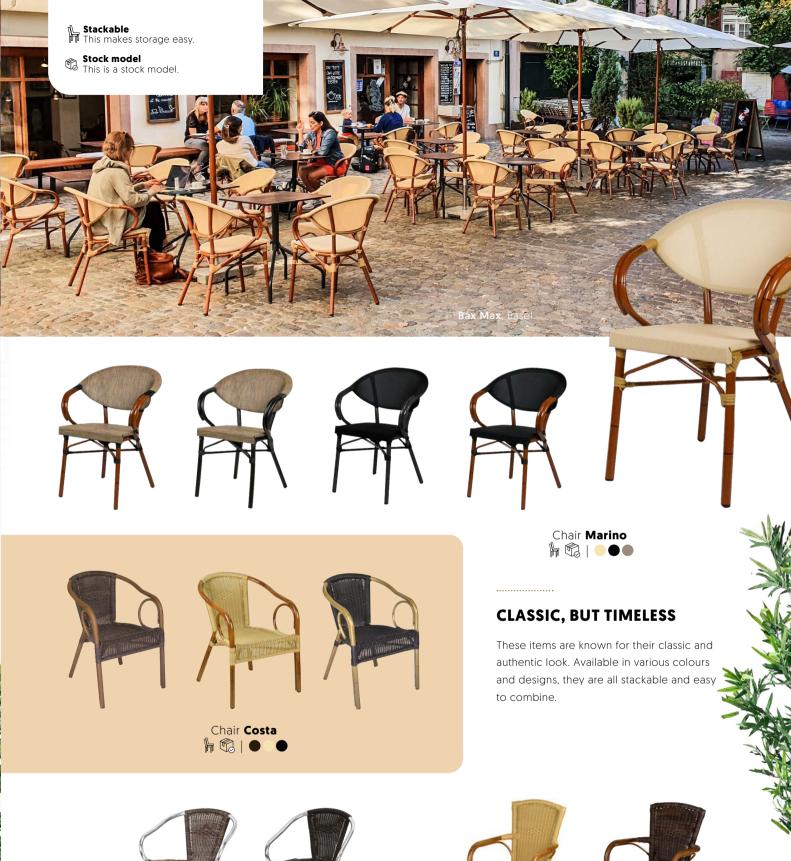

#### **SURPRISING, COLOURFUL AND CHIC**

Who doesn't know them? Surprising, colourful and chic. These iconic chairs immediately transport you to the heart of Paris. Combine this collection with a round marble-look table for the ultimate experience! *J'adore!* 