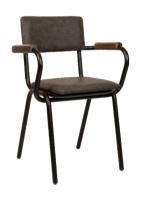

#### Customizable

Fully customizable.

The Olivia Chair is a comfortable and trendy model that fits into almost any interior! Its airy design gives the chair a modern look and feel. Together with the armrest, the soft velour upholstery ensures high seating comfort and the steel frame gives the chair a tough touch. The colour of upholstery also makes this piece of furniture a real eye-catcher! The Olivia Chair is available in pink, blue, yellow and green. Something for everyone!