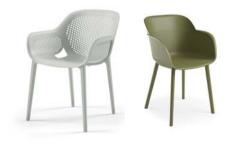

#### **SURPRISING, COLOURFUL AND CHIC**

Who doesn't know them? Surprising, colourful and chic. These iconic chairs immediately transport you to the heart of Paris. Combine this collection with a round marble-look table for the ultimate experience! *J'adore!* 

Hocker **Todd** 

Chair **Toby I Arm** 