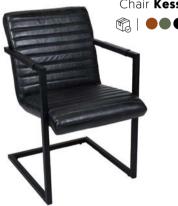

### GOTTA LOVE LEATHER

A mix of vintage and modern. Create not only atmosphere but also plenty of seating.

#### **100% GENUINE BUFFALO LEATHER**

A mix of vintage and modern. This collection of real buffalo leather combined with steel and rattan. Create not only atmosphere but also enough seating for very interior. A unique style and only available at Kaja!

Barstool **Manu** 

Barstool Barstow 

Barstool **Ravi** 

Barstool **Kess** 

Barstool **Jade** 

Barstool **Kentucky** 