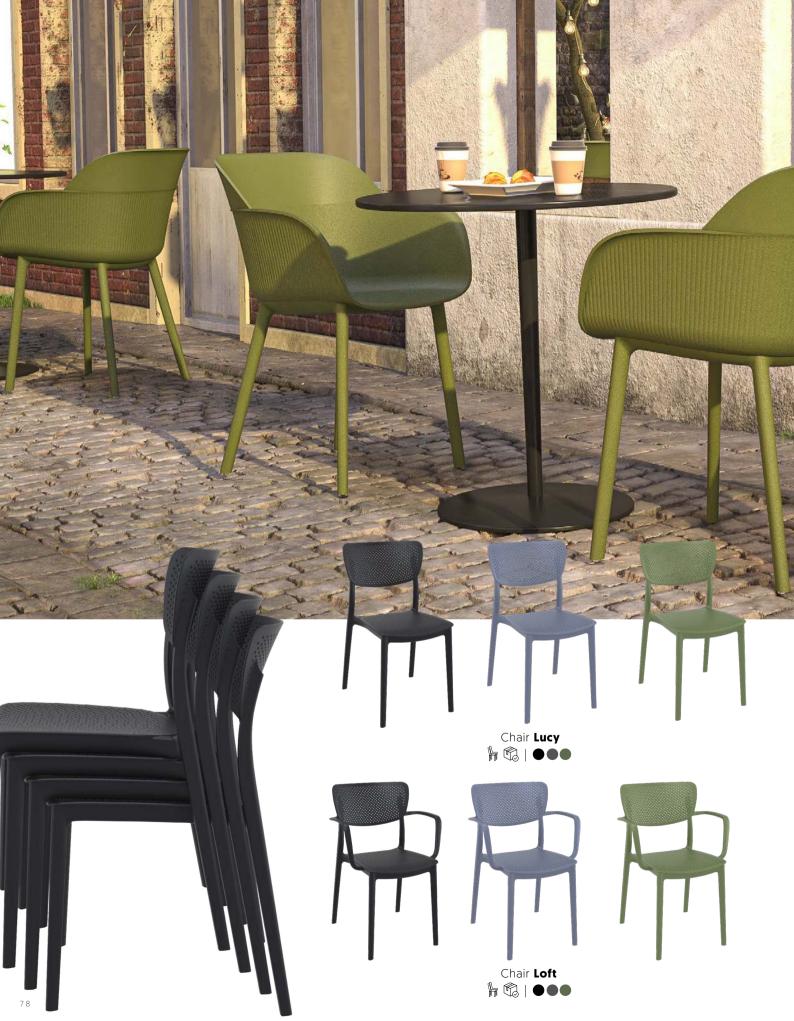

## This terrace collection takes you straight to the heart of Paris

#### **SURPRISING, COLOURFUL AND CHIC**

Who doesn't know them? Surprising, colourful and chic. These iconic chairs immediately transport you to the heart of Paris. Combine this collection with a round marble-look table for the ultimate experience! *J'adore!* 

### **SCANDINAVIAN DESIGN**

Simple and functional, that's the collection with a Scandinavian touch. Filled with attention and the best quality!

Barstool Neva 盤

Chair **Neva** 鰮

Chair Largo