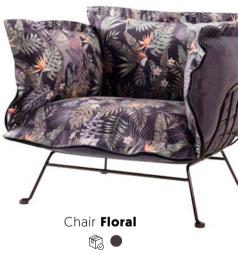

### **URBAN JUNGLE**

The urban jungle: palm leaves, exotic flowers, juicy fruit, flamingos... a tropical interior will cheer your guests up. With green elements, in the form of large plants, you immediately bring a fine, exotic atmosphere into the room.