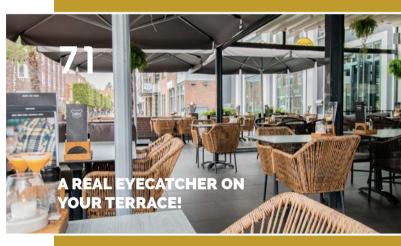

#### **REAL EYE-CATCHERS ON YOUR TERRACE!**

.....

Make the most of your terrace with the stylish Jonah, Baleric, Jiro, Jacco and Nofi collections! With their airy and natural design, these chairs are all real eye-catchers. The durable, colour- and scratch-resistant material also ensures that you will enjoy these models for years to come!