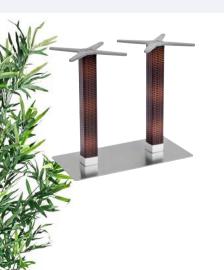

#### SIMPLE AND ELEGANT

Design does not have to be complicated, as our Lace collection shows. Moreover, the UV-resistant textile in combination with the armrests for ultimate seating comfort. Available in black and grey!



#### A SIGHT TO BEHOLD

.....

Surprising, inviting and also comfortable. The Italian design is a feast for the eyes. The attractive colours of this stackable collection will enrich your terrace and set you apart from others.



Chair **Net** 

























## Simple and stylish

#### A COSY TERRACE

Entrepeneurs are changing the atmosphere of their business from inside to oustide on the terrace. Therefore, Kaja has added many different variations to its collection this year, which can be used by every entrepeneur in the catering industry.















Base
Mezza Rectangular



Base
Mezza Round



### Catch me if you can!



# 84 Grand Café LIZ, Nijmegen

#### THE RETRO TERRACE CHAIR

The Catch collection is known for its retro terrace look with soft and round lines. A terrace collection focused on simple lines, good comfort and lovely cushions.













#### FOR INSIDE AND OUTSIDE!

The chairs Bean, Quinn and Luci from the vintage collection are guaranteed to put a smile on the faces of your guests. The cheerful colours and the playful design make the chairs inviting. Moreover, they are easy to combine. Let's mix and match!











#### **STRONG & SIMPLE**

Less is more applies to our Elvi collection. We love the clean lines and the trendy colours. Combine various colours with each other for a playful effect! The Elvi col