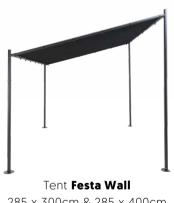

Parasol base Granite 40KG for Mambo, Columbia and Pisa

Parasol base Granite 25KG for Columbia en Pisa

285 x 300cm & 285 x 400cm 

Stackable
This makes storage easy. Windscreen 1,5 meter