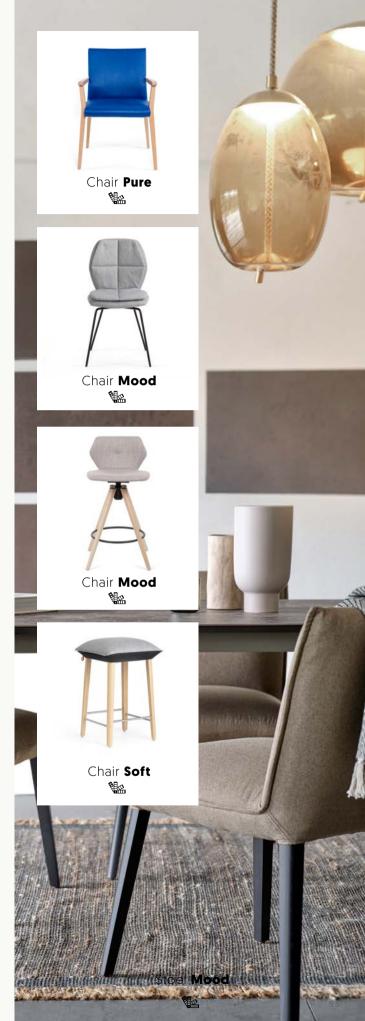

#### Customizable

Fully customizable.

The Olivia Chair is a comfortable and trendy model that fits into almost any interior! Its airy design gives the chair a modern look and feel. Together with the armrest, the soft velour upholstery ensures high seating comfort and the steel frame gives the chair a tough touch. The colour of upholstery also makes this piece of furniture a real eye-catcher! The Olivia Chair is available in pink, blue, yellow and green. Something for everyone!

Mix and match and create your own chair or barstool. With the many fabrics and frames, make your own chair or barstool to fit the interior of your company.

Chair and barstool Phillow