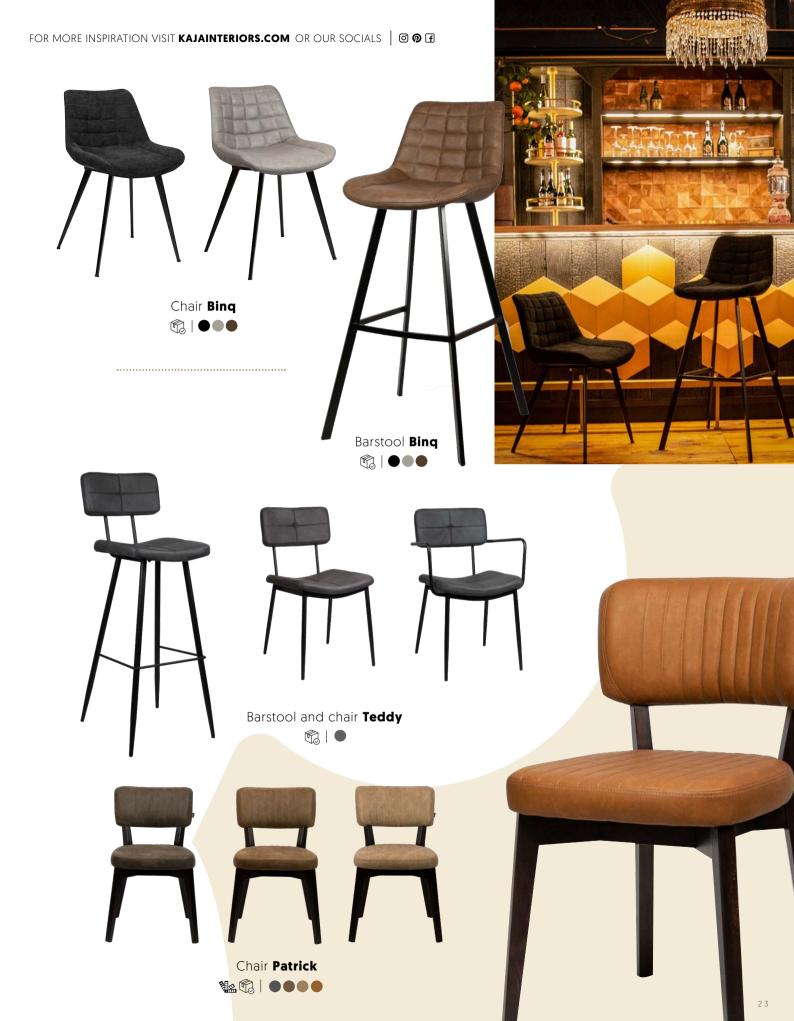

### **SCANDINAVIAN DESIGN**

Simple and functional, that's the collection with a Scandinavian touch. Filled with attention and the best quality!

Barstool Neva 盤

Chair **Neva** 鰮

Chair Largo