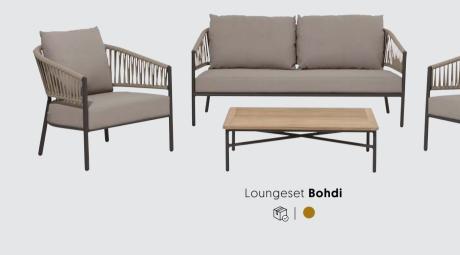

Hocker **Todd** 









Chair **Toby I Arm** 









#### **ROTAN = TRENDY**

Chair **Aleca en Alec** 

With this trendy material, you really can go either way.

The Rhea collection can be combined perfectly, both indoors and outdoors!



Loungeset **Rhea** 



#### **REAL EYE-CATCHERS ON YOUR TERRACE!**

.....

Make the most of your terrace with the stylish Jonah, Baleric, Jiro, Jacco and Nofi collections! With their airy and natural design, these chairs are all real eye-catchers. The durable, colour- and scratch-resistant material also ensures that you will enjoy these models for years to come!





















#### **PLAYFUL AND TRENDY**

.....

A playful and trendy deisgn. The Nofi chair is a true addition to your terrace. Let guests enjoy just that little bit extra!







#### **KAJA'S LATEST**

.....

This collection is one you can really go either way with. We focused on good seating comfort with lovely cushions and materials that leave an impression.





















#### SIMPLE AND ELEGANT

Design does not have to be complicated, as our Lace collection shows. Moreover, the UV-resistant textile in combination with the armrests for ultimate seating comfort. Available in black and grey!



#### A SIGHT TO BEHOLD

.....

Surprising, inviting and also comfortable. The Italian design is a feast for the eyes. The attractive colours of this stackable collection will enrich your terrace and set you apart from others.



Chair **Net** 

























## Simple and stylish

#### A COSY TERRACE

Entrepeneurs are changing the atmosphere of their busi