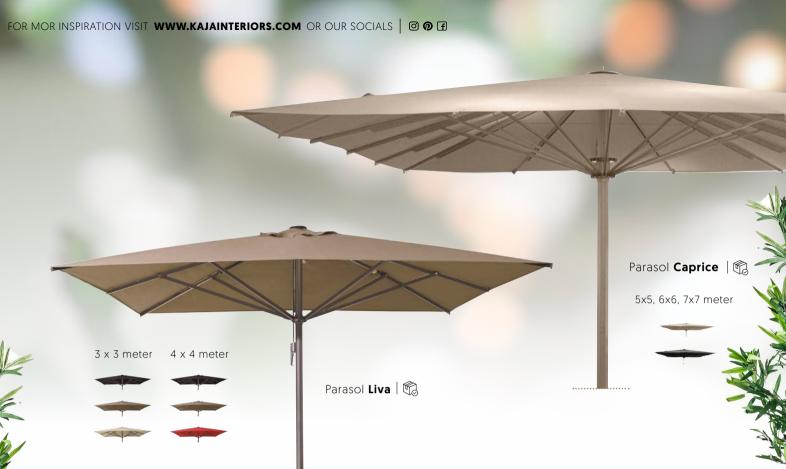

3 | 3,6 and 4 meter

#### WHY THE REFLECT?

The Red Dot winning design combines luxury with ultimate functionality. Freestanding or attached to an existing building, the Reflect is the perfect extension of indoor space.