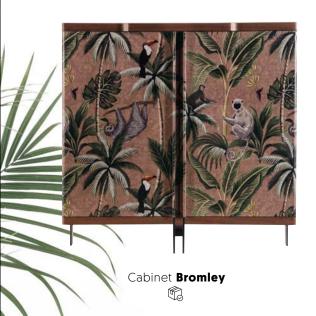

### **URBAN JUNGLE**

The urban jungle: palm leaves, exotic flowers, juicy fruit, flamingos... a tropical interior will cheer your guests up. With green elements, in the form of large plants, you immediately bring a fine, exotic atmosphere into the room.