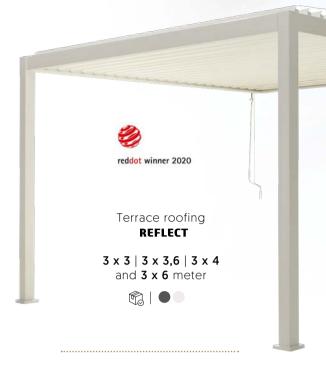

#### THE IDEAL READY-MADE SOLUTION FOR YOUR (CATERING) TERRACE

With a pati roof, guests can enjoy the outdoors to the fullest on your terrace. In the summer, the patio roof offers protection from the bright sun, while in the spring and autumn it keeps out the wind!

3 | 3,6 and 4 meter

#### WHY THE REFLECT?

The Red Dot winning design combines luxury with ultimate functionality. Freestanding or attached to an existing building, the Reflect is the perfect extension of indoor space.