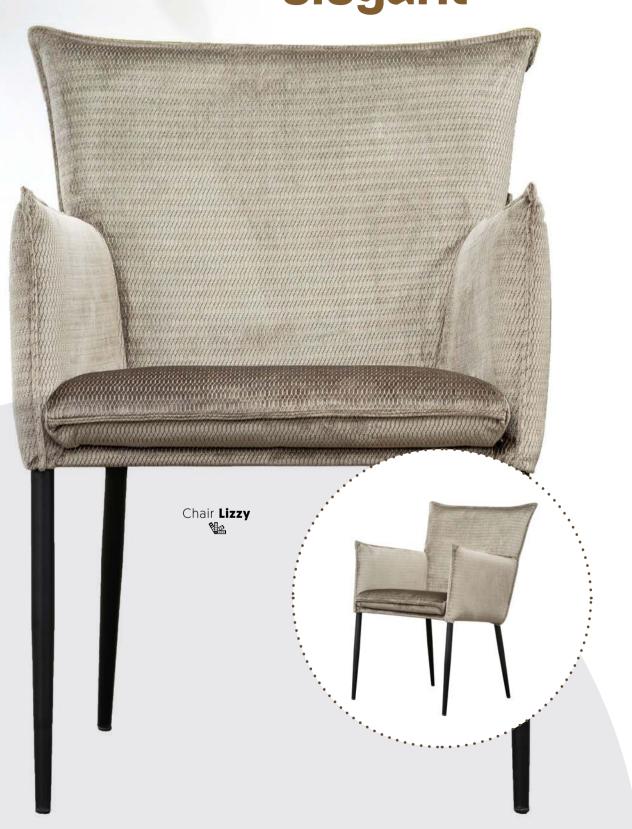

# Trendy and elegant

Chair **Femm** 

Chair **Bliss** 

Chair Yara creme

Chair Yara

Kaja's new collection of chairs and sofas is very chic and stylish on its own. The upholstery is of sublime quality and offers high seating comfort. Is your desired colour or upholstery not included? Good news, because this collection is fully customizable!