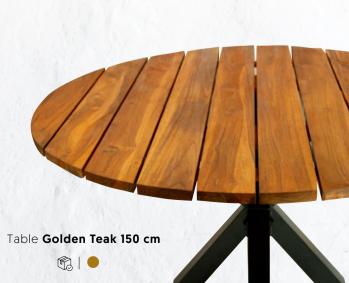

The Suar tables can be made for you in any deired format!

space.

total length 2 metres

Table Largo 

You see it more and more on the terraces. Cosy modular sofas or picnic sets for the terrace. A cosy look and also handy in use of