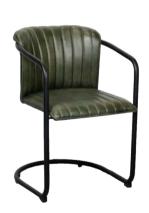

#### Customizable

Fully customizable.

The Olivia Chair is a comfortable and trendy model that fits into almost any interior! Its airy design gives the chair a modern look and feel. Together with the armrest, the soft velour upholstery ensures high seating comfort and the steel frame gives the chair a tough touch. The colour of upholstery also makes this piece of furniture a real eye-catcher! The Olivia Chair is available in pink, blue, yellow and green. Something for everyone!