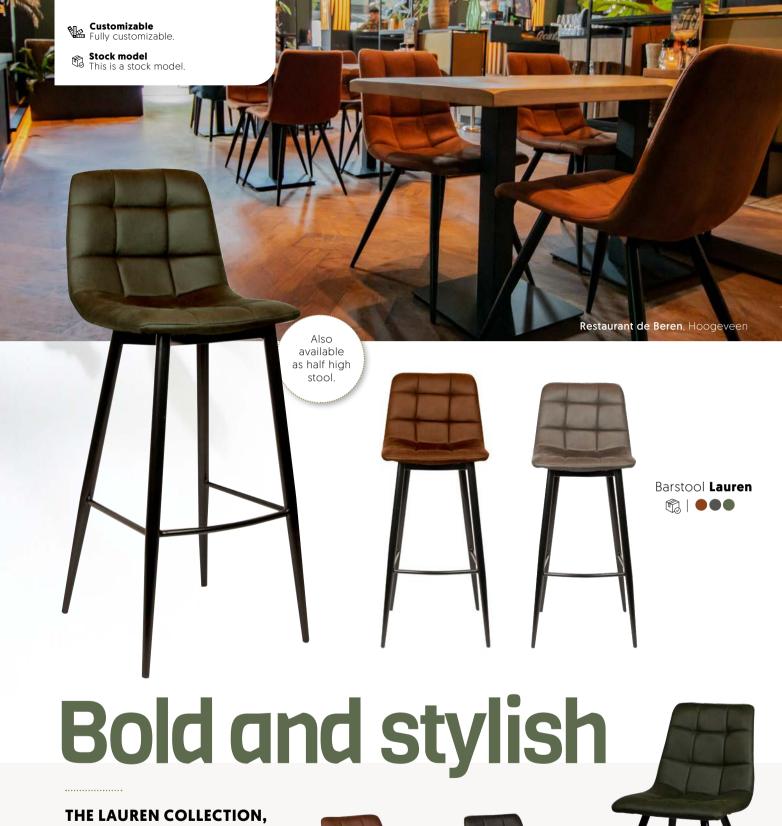

## THE LAUREN COLLECTION, 100% HOSPITALITY PROOF!

Did you know that the Lauren collection is upholstered in microfibre? A material that is suitable for intensive use. Because the fabric consists of synthetic fibres, it is strong and can easily take a beating. 100% hospitality proof!