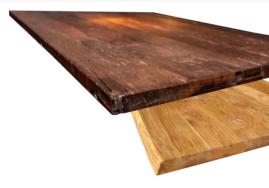

#### **TABLETOPS**

Our extensive collection of table tops makes your interior even more attractive. The atmospheric decors allow you to create the most beautiful colour combinations with your chairs and table frames. Would you like a different decor or melamine? Then please contact us. There is always a decor that best suits your interior. We are happy to help.

S007 Spessart

S095 Sherwood/Maloja

FC18 Talco

S128 Pembroke

FB11 Maloja

U129 Sherwood

Discover the table tops of walnut with epoxy.

These splendid table tops are handmade and provided with a high-quality epoxy padding for a real wow factor. The warm colour of the walnut wood combined with the epoxy creates a unique look.