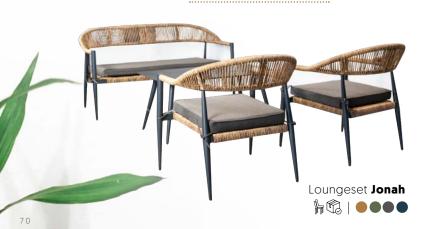

#### **REAL EYE-CATCHERS ON YOUR TERRACE!**

.....

Make the most of your terrace with the stylish Jonah, Baleric, Jiro, Jacco and Nofi collections! With their airy and natural design, these chairs are all real eye-catchers. The durable, colour- and scratch-resistant material also ensures that you will enjoy these models for years to come!