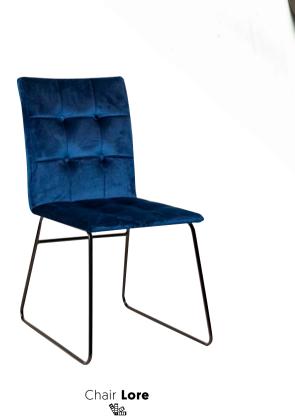

able

This makes storage easy.



#### Stock model

This is a stock model.



#### Customizable

Fully customizable.





























The Olivia Chair is a comfortable and trendy model that fits into almost any interior! Its airy design gives the chair a modern look and feel. Together with the armrest, the soft velour upholstery ensures high seating comfort and the steel frame gives the chair a tough touch. The colour of upholstery also makes this piece of furniture a real eye-catcher! The Olivia Chair is available in pink, blue, yellow and green. Something for everyone!













Mix and match and create your own chair or barstool. With the many fabrics and frames, make your own chair or barstool to fit the interior of your company.







Chair and barstool Phillow











# Trendy and elegant





Chair **Femm** 



Chair **Bliss** 















Chair Yara creme





Chair Yara



Kaja's new collection of chairs and sofas is very chic and stylish on its own. The upholstery is of sublime quality and offers high seating comfort. Is your desired colour or upholstery not included? Good news, because this collection is fully customizable!





# Trendy and elegant





Chair **Luna wheel** 



Chair **Deniz** 



Chair **Odin** 



Chair **Julin** 

### **NEW, NEW, NEW!**

Kaja's new collection of chairs are elegant, stylish and very comfortable. Choose a model with armrests for extra comfort or go for a nice armchair. Looking for extra unique pieces of furniture? The chairs from this collection are fully customisable!





## THE LAUREN COLLECTION, 100% H