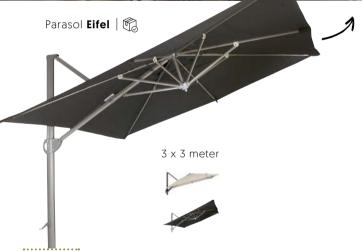

#### **KEEP THEM STEADY**

A sturdy base for every parasol. Combine the bases below with one of our parasols from the collection.

Cross base 📆 for Karin, Liva en Eifel

Parasol base Granite 90KG 🛱 for Karin, Liva en Eifel

#### **PARASOL KARIN**

With the Karin parasol, guests will be sitting comfortably this summer! The frame is completely made of aluminium and therefore offers a lot of strength. The cloth is made of 300 grams polyster fabric and is provided with a PA coating. This makes the cloth water- and dirt repellent.