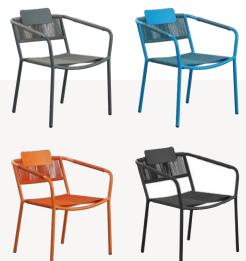

sgn. The Nofi chair is a true addition to your terrace. Let guests enjoy just that little bit extra!







#### **KAJA'S LATEST**

.....

This collection is one you can really go either way with. We focused on good seating comfort with lovely cushions and materials that leave an impression.





















#### SIMPLE AND ELEGANT

Design does not have to be complicated, as our Lace collection shows. Moreover, the UV-resistant textile in combination with the armrests for ultimate seating comfort. Available in black and grey!



#### A SIGHT TO BEHOLD

.....

Surprising, inviting and also comfortable. The Italian design is a feast for the eyes. The attractive colours of this stackable collection will enrich your terrace and set you apart from others.



Chair **Net** 

























## Simple and stylish

#### A COSY TERRACE

Entrepeneurs are changing the atmosphere of their business from inside to oustide on the terrace. Therefore, Kaja has added many different variations to its collection this year, which can be used by every entrepeneur in the catering industry.















Base
Mezza Rectangular



Base
Mezza Round



### Catch me if you can!



# 84 Grand Café LIZ, Nijmegen

#### THE RETRO TERRACE CHAIR

The Catch collection is known for its retro terrace look with soft and round lines. A terrace collection focused on simple lines, good comfort and lovely cushions.













#### FOR INSIDE AND OUTSIDE!

The chairs Bean, Quinn and Luci from the vintage collection are guaranteed to put a smile on the faces of your guests. The cheerful colours and the