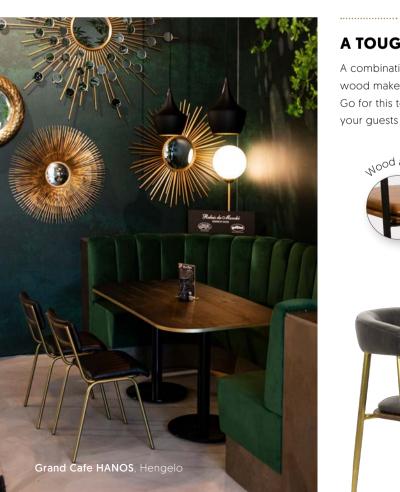

#### A TOUGH LOOK

A combination of 100% buffalo leather and wood makes the Rosslyn collection complete. Go for this tough look in your business and let your guests enjoy it.

Rosslyn

Chair Jule