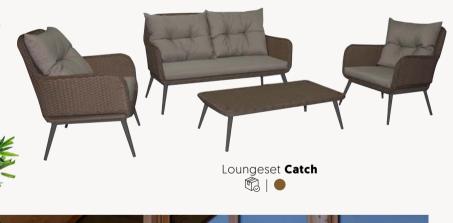

### Catch me if you can!

#### THE RETRO TERRACE CHAIR

The Catch collection is known for its retro terrace look with soft and round lines. A terrace collection focused on simple lines, good comfort and lovely cushions.