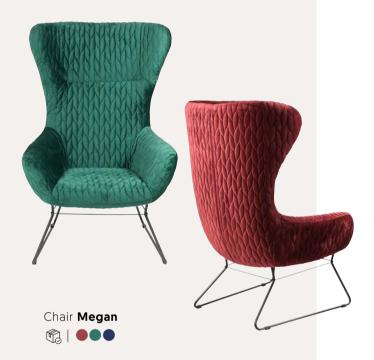

### **PICK A COLOR**

Red, green, blue, brass and steel. This new collection is hot and catering proof. Become #trending on social media with our newest collection. Create seating areas that are perfect for an #instacoffee update. Stylish and practical, we love it.

Sofa Megan (2-seat and 3-seat)