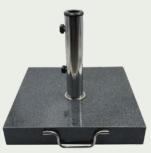

#### **KEEP THEM STEADY**

A sturdy base for every parasol. Combine the bases below with one of our parasols from the collection.

Cross base 📆 for Karin, Liva en Eifel

Parasol base Granite 90KG 🛱 for Karin, Liva en Eifel

Parasol base Granite 40KG for Mambo, Columbia and Pisa

Parasol base Granite 25KG for Columbia en Pisa

285 x 300cm & 285 x 400cm 

Stackable
This makes storage easy. Windscreen 1,5 meter