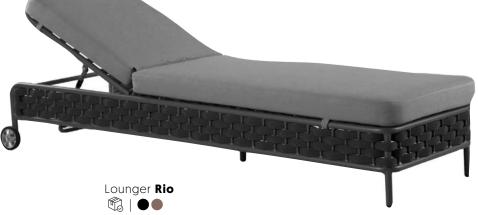

#### **FOR EVERY SUMMER DAY!**

Relax and enjoy. In the Rio lounger, your guests can relax while enjoying the sun. The lounger is adjustable in several positions and easy to move because of the wheels. Perfect for every summer day!