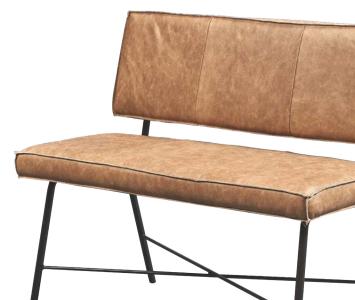

### GOTTA LOVE LEATHER

A mix of vintage and modern. Create not only atmosphere but also plenty of seating.

#### **100% GENUINE BUFFALO LEATHER**

A mix of vintage and modern. This collection of real buffalo leather combined with steel and rattan. Create not only atmosphere but also enough seating for very interior. A unique style and only available at Kaja!

# Nothing but comfy

A mix of vintage and modern. This collection of real buffalo leather combined with steel and rattan. Create not only atmosphere but also enough seating for very interior. A unique style and only available at Kaja!