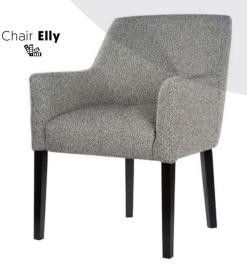

odel.



#### Customizable

Fully customizable.





























The Olivia Chair is a comfortable and trendy model that fits into almost any interior! Its airy design gives the chair a modern look and feel. Together with the armrest, the soft velour upholstery ensures high seating comfort and the steel frame gives the chair a tough touch. The colour of upholstery also makes this piece of furniture a real eye-catcher! The Olivia Chair is available in pink, blue, yellow and green. Something for everyone!













Mix and match and create your own chair or barstool. With the many fabrics and frames, make your own chair or barstool to fit the interior of your company.







Chair and barstool Phillow











# Trendy and elegant





Chair **Femm** 



Chair **Bliss** 















Chair Yara creme





Chair Yara



Kaja's new collection of chairs and sofas is very chic and stylish on its own. The upholstery is of sublime quality and offers high seating comfort. Is your desired colour or upholstery not included? Good news, because this collection is fully customizable!





# Trendy and elegant





Chair **Luna wheel** 



Chair **Deniz** 



Chair **Odin** 



Chair **Julin** 

### **NEW, NEW, NEW!**

Kaja's new collection of chairs are elegant, stylish and very comfortable. Choose a model with armrests for extra comfort or go for a nice armchair. Looking for extra unique pieces of furniture? The chairs from this collection are fully customisable!





## THE LAUREN COLLECTION, 100% HOSPITALITY PROOF!

Did you know that the Lauren collection is upholst