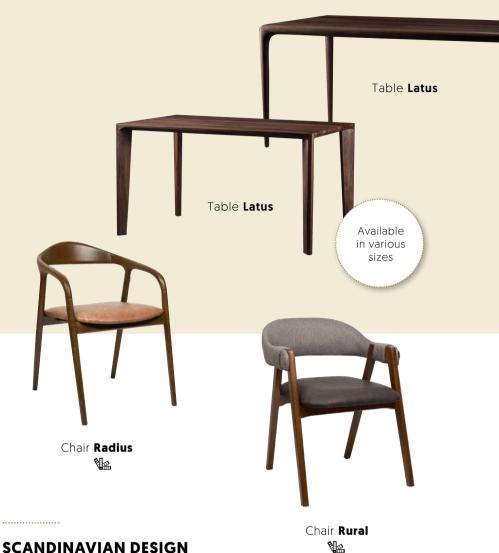

## SCANDINAVIAN DESIGN

Tranquillity, simplicity and functionality. Discover the collection, fulfilled with attention and the best quality.