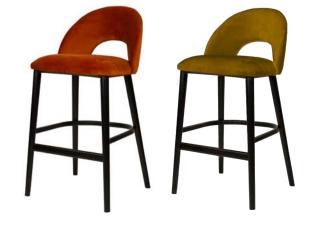

### **SCANDINAVIAN DESIGN**

Simple and functional, that's the collection with a Scandinavian touch. Filled with attention and the best quality!

Barstool Neva 盤

Chair **Neva** 鰮

Chair Largo