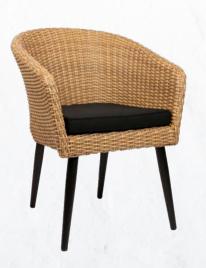

#### Customizable

Fully customizable.

The Olivia Chair is a comfortable and trendy model that fits into almost any interior! Its airy design gives the chair a modern look and feel. Together with the armrest, the soft velour upholstery ensures high seating comfort and the steel frame gives the chair a tough touch. The colour of upholstery also makes this piece of furniture a real eye-catcher! The Olivia Chair is available in pink, blue, yellow and green. Something for everyone!