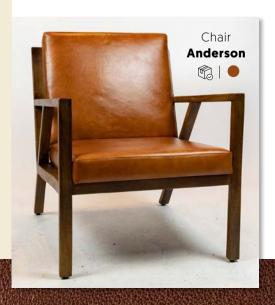

f vintage and modern. This collection of real buffalo leather combined with steel and rattan. Create not only atmosphere but also enough seating for very interior. A unique style and only available at Kaja!













#### A TOUGH LOOK

A combination of 100% buffalo leather and wood makes the Rosslyn collection complete. Go for this tough look in your business and let your guests enjoy it.





Rosslyn







Chair Jule



# Nothing but comfy

A mix of vintage and modern. This collection of real buffalo leather combined with steel and rattan. Create not only atmosphere but also enough seating for very interior. A unique style and only available at Kaja!













Barstool **Manu** 



Barstool Barstow 



Barstool **Ravi** 













Barstool **Kess** 





Barstool **Jade** 























Barstool **Kentucky** 





### Leatherback collection

#### A REAL MOOD CREATOR

This leatherback collection is a mood enhancer in a classic interior but also a real eye-catcher in a modern interior.







- 1 Furniture with a vintage twist
- Top-quality materials
- **3** Especially for professional use
- Various colours and frameworks available
- **5** Fits well in any interior style



















Sofa **Viggo 120 cm** 





Sofa Viggo Corner







#### MIX AND MATCH

Combine it all and put together your own sofa with the Viggo collection. The stock model is available in various sizes and elements so that you can match your seating area to your own need.











Sofa Viano





#### **DESIGNED BY MART VISSER**



A design by none other than Mart Visser. Mart V