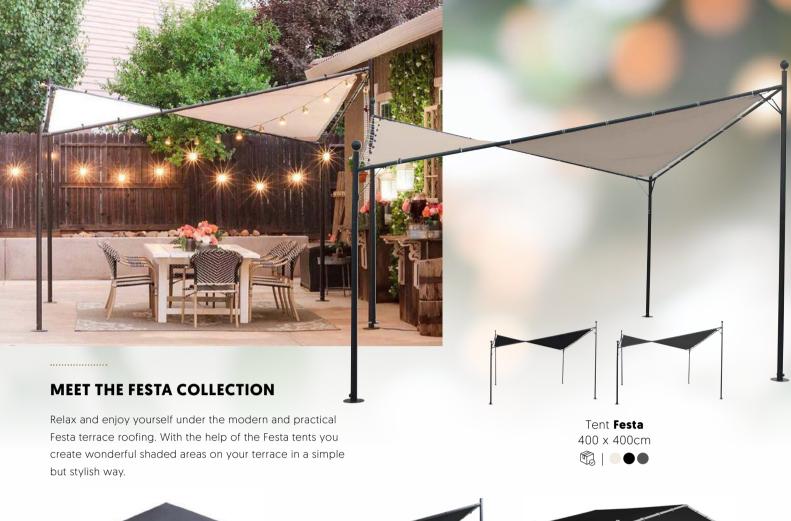

## This terrace collection takes you straight to the heart of Paris

#### THE IDEAL READY-MADE SOLUTION FOR YOUR (CATERING) TERRACE

With a pati roof, guests can enjoy the outdoors to the fullest on your terrace. In the summer, the patio roof offers protection from the bright sun, while in the spring and autumn it keeps out the wind!

#### WHY THE REFLECT?

The Red Dot winning design combines luxury with ultimate functionality. Freestanding or attached to an existing building, the Reflect is the perfect extension of indoor space.