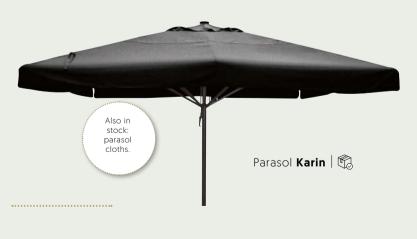

#### **KEEP THEM STEADY**

A sturdy base for every parasol. Combine the bases below with one of our parasols from the collection.

Cross base 📆 for Karin, Liva en Eifel

Parasol base Granite 90KG 🛱 for Karin, Liva en Eifel

#### **PARASOL KARIN**

With the Karin parasol, guests will be sitting comfortably this summer! The frame is completely made of aluminium and therefore offers a lot of strength. The cloth is made of 300 grams polyster fabric and is provided with a PA coating. This makes the cloth water- and dirt repellent.