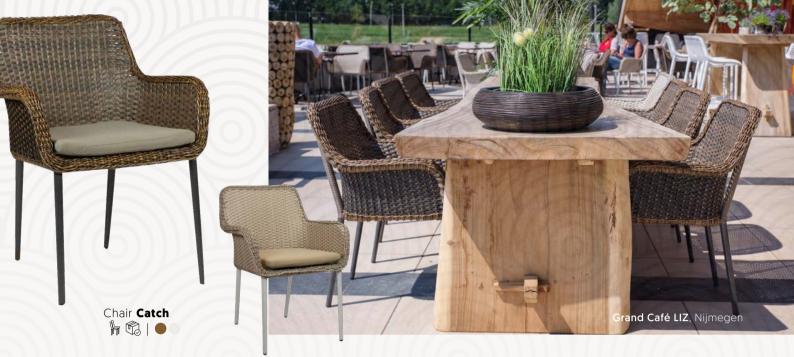

### Catch me if you can!

# 84 Grand Café LIZ, Nijmegen

#### THE RETRO TERRACE CHAIR

The Catch collection is known for its retro terrace look with soft and round lines. A terrace collection focused on simple lines, good comfort and lovely cushions.