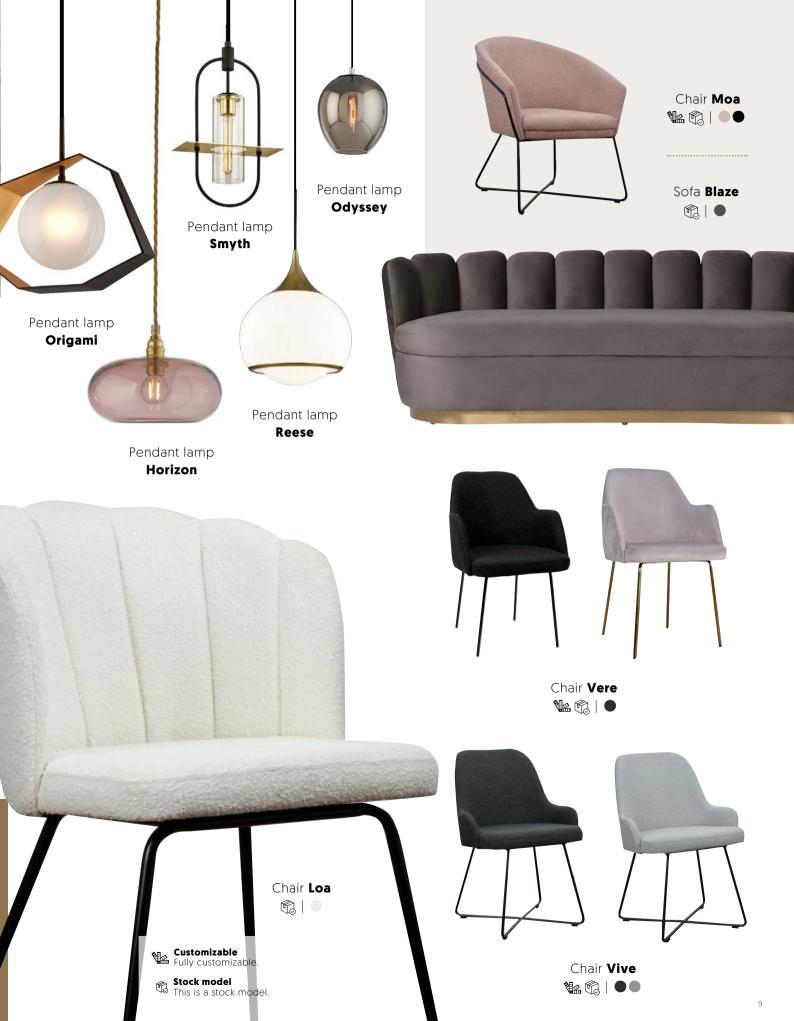

# Trendy and elegant

Chair **Femm** 

Chair **Bliss** 

Chair Yara creme

Chair Yara

Kaja's new collection of chairs and sofas is very chic and stylish on its own. The upholstery is of sublime quality and offers high seating comfort. Is your desired colour or upholstery not included? Good news, because this collection is fully customizable!

# Trendy and elegant

Chair **Luna wheel** 

Chair **Deniz** 

Chair **Odin** 

Chair **Julin** 

### **NEW, NEW, NEW!**

Kaja's new collection of chairs are elegant, stylish and very comfortable. Choose a model with armrests for extra comfort or go for a nice armchair. Looking for extra unique pieces of furniture? The chairs from this collection are fully customisable!