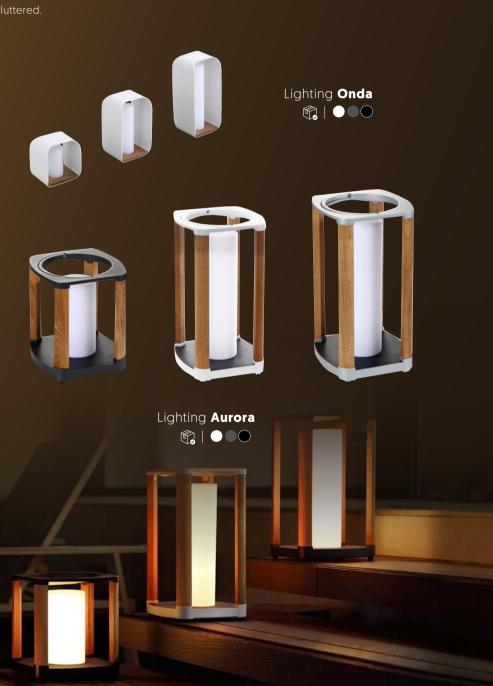

#### LIGHT IT UP!

The right lighting is the finishing touch on the terrace. The Lori and Luna collection will give your terrace a chic look and will lift your outdoor furniture to a higher level!