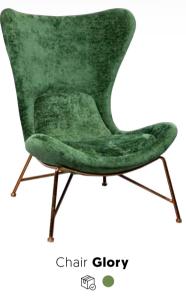

. Strong, distinctive, durable and stylish for professional use. Guests will love to stay a little longer.



















### **SCANDINAVIAN DESIGN**

Simple and functional, that's the collection with a Scandinavian touch. Filled with attention and the best quality!



Barstool Neva 盤



Chair **Neva** 鰮













Chair Largo



### **STAR SHINE**

Every model in our collection passes the eye of our designers. They follow and determine the trends of each season. Together, we believe that a well-chosen interior plays a key role in the perception of atmosphere, taste and work.







.....



### **LIVELY AND SOFT**

The luxurious bouclé fabric can be found not only in clothing but also in the interior. Not surprisingly, because this fabric is lively and soft at the same time!

















Chair **Cosi** 



### **URBAN JUNGLE**

The urban jungle: palm leaves, exotic flowers, juicy fruit, flamingos... a tropical interior will cheer your guests up. With green elements, in the form of large plants, you immediately bring a fine, exotic atmosphere into the room.





### **PICK A COLOR**

Red, green, blue, brass and steel. This new collection is hot and catering proof. Become #trending on social media with our newest collection. Create seating areas that are perfect for an #instacoffee update. Stylish and practical, we love it.







Sofa Megan (2-seat and 3-seat)





## #instacoffee



Sofa Meave 2-seat





#### A REAL ATMOSPHERE CREATOR

Nothing is as luxurious as a comfy chair with quilted details and soft fabric. In all kinds of colours and various bases. Pick a