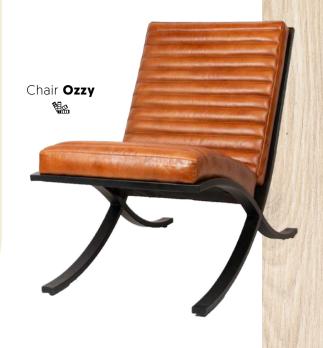

#### **100% GENUINE BUFFALO LEATHER**

A mix of vintage and modern. This collection of real buffalo leather combined with steel and rattan. Create not only atmosphere but also enough seating for very interior. A unique style and only available at Kaja!