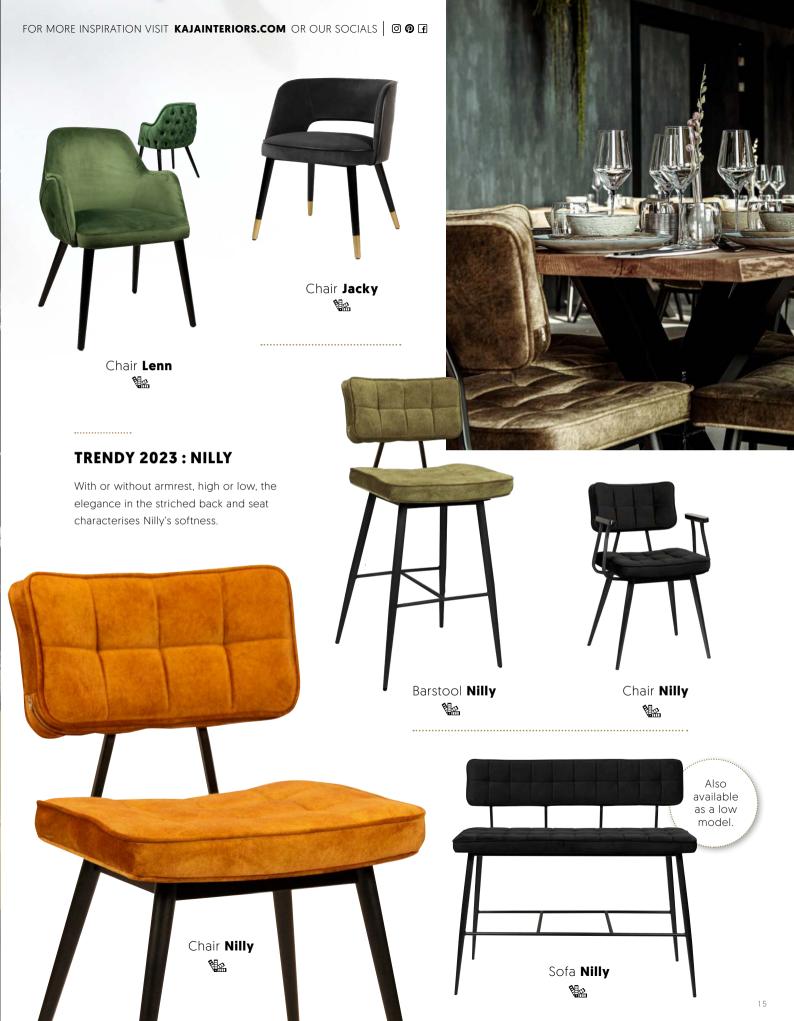

## ELEGANT AND TRENDY

Characteristic in softness. The Nilly collection has it.

# Trendy and elegant

Chair **Femm** 

Chair **Bliss** 

Chair Yara creme

Chair Yara

Kaja's new collection of chairs and sofas is very chic and stylish on its own. The upholstery is of sublime quality and offers high seating comfort. Is your desired colour or upholstery not included? Good news, because this collection is fully customizable!

### **NEW, NEW, NEW!**

Kaja's new collection of chairs are elegant, stylish and very comfortable. Choose a model with armrests for extra comfort or go for a nice armchair. Looking for extra unique pieces of furniture? The chairs from this collection are fully customisable!