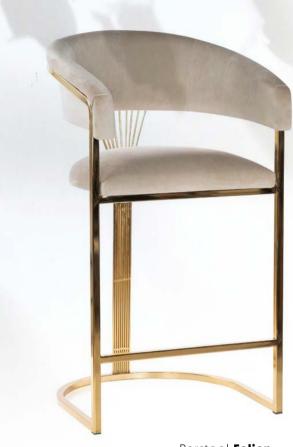

le

This makes storage easy.



#### Stock model

This is a stock model.



#### Customizable

Fully customizable.





























The Olivia Chair is a comfortable and trendy model that fits into almost any interior! Its airy design gives the chair a modern look and feel. Together with the armrest, the soft velour upholstery ensures high seating comfort and the steel frame gives the chair a tough touch. The colour of upholstery also makes this piece of furniture a real eye-catcher! The Olivia Chair is available in pink, blue, yellow and green. Something for everyone!













Mix and match and create your own chair or barstool. With the many fabrics and frames, make your own chair or barstool to fit the interior of your company.







Chair and barstool Phillow











# Trendy and elegant





Chair **Femm** 



Chair **Bliss** 















Chair Yara creme





Chair Yara



Kaja's new collection of chairs and sofas is very chic and stylish on its own. The upholstery is of sublime quality and offers high seating comfort. Is your desired colour or upholstery not included? Good news, because this collection is fully customizable!





# Trendy and elegant





Chair **Luna wheel** 



Chair **Deniz** 



Chair **Odin** 



Chair **Julin** 

### **NEW, NEW, NEW!**

Kaja's new collection of chairs are elegant, stylish and very comfortable. Choose a model with armrests for extra comfort or go for a nice armchair. Looking for extra unique pieces of furniture? The chairs from this collection are fully customisable!





## THE LAUREN COLLECTION, 100% HOS