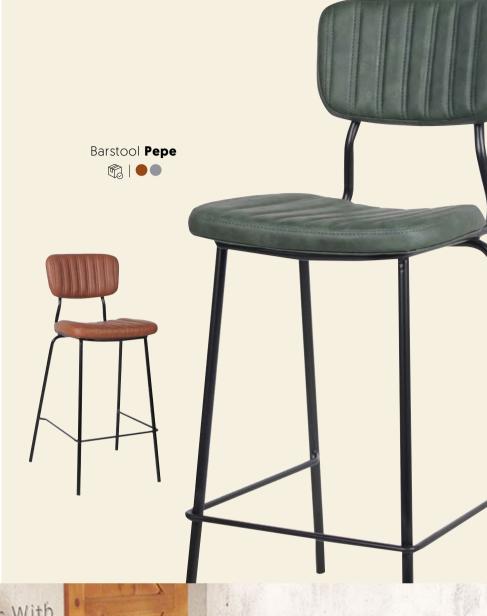

#### **DESIGNERS CHOICE**

Retro meets intergalactic. Simplicity and chic at the same time. An incomparable combination of fabric, wood and metal. Subtle but definitely present. How simple can also be beautiful and functional. See the new collection shine...

#### A REAL MOOD CREATOR

Are you looking for a retro style? Start with a chair or barstool form our Skool collection. Subtle but certainly present. How simple can be beautiful and functional.

Barstool **Skool** 