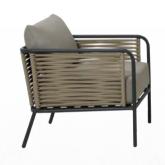

be combined perfectly, both indoors and outdoors!



Loungeset **Rhea** 



#### **REAL EYE-CATCHERS ON YOUR TERRACE!**

.....

Make the most of your terrace with the stylish Jonah, Baleric, Jiro, Jacco and Nofi collections! With their airy and natural design, these chairs are all real eye-catchers. The durable, colour- and scratch-resistant material also ensures that you will enjoy these models for years to come!





















#### **PLAYFUL AND TRENDY**

.....

A playful and trendy deisgn. The Nofi chair is a true addition to your terrace. Let guests enjoy just that little bit extra!







#### **KAJA'S LATEST**

.....

This collection is one you can really go either way with. We focused on good seating comfort with lovely cushions and materials that leave an impression.





















#### SIMPLE AND ELEGANT

Design does not have to be complicated, as our Lace collection shows. Moreover, the UV-resistant textile in combination with the armrests for ultimate seating comfort. Available in black and grey!



#### A SIGHT TO BEHOLD

.....

Surprising, inviting and also comfortable. The Italian design is a feast for the eyes. The attractive colours of this stackable collection will enrich your terrace and set you apart from others.



Chair **Net** 

























## Simple and stylish

#### A COSY TERRACE

Entrepeneurs are changing the atmosphere of their business from inside to oustide on the terrace. Therefore, Kaja has added many different variations to its collection this year, which can be used by every entrepeneur in the catering industry.