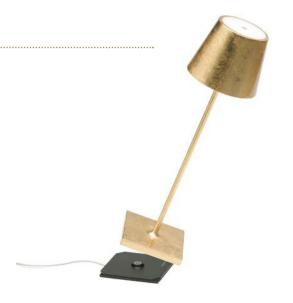

## A charming outdoors

Finding the right hospitality lighting often proves to be a more difficult task. With most lighting, you turn out to be bothered by cords that you cannot hide away nicely on your terrace. Kaja offers cordless terrace lighting. A lot safer and it also makes your terrace less cluttered.

#### LIGHT IT UP!

The right lighting is the finishing touch on the terrace. The Lori and Luna collection will give your terrace a chic look and will lift your outdoor furniture to a higher level!