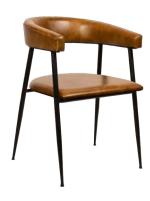

#### Customizable

Fully customizable.

The Olivia Chair is a comfortable and trendy model that fits into almost any interior! Its airy design gives the chair a modern look and feel. Together with the armrest, the soft velour upholstery ensures high seating comfort and the steel frame gives the chair a tough touch. The colour of upholstery also makes this piece of furniture a real eye-catcher! The Olivia Chair is available in pink, blue, yellow and green. Something for everyone!