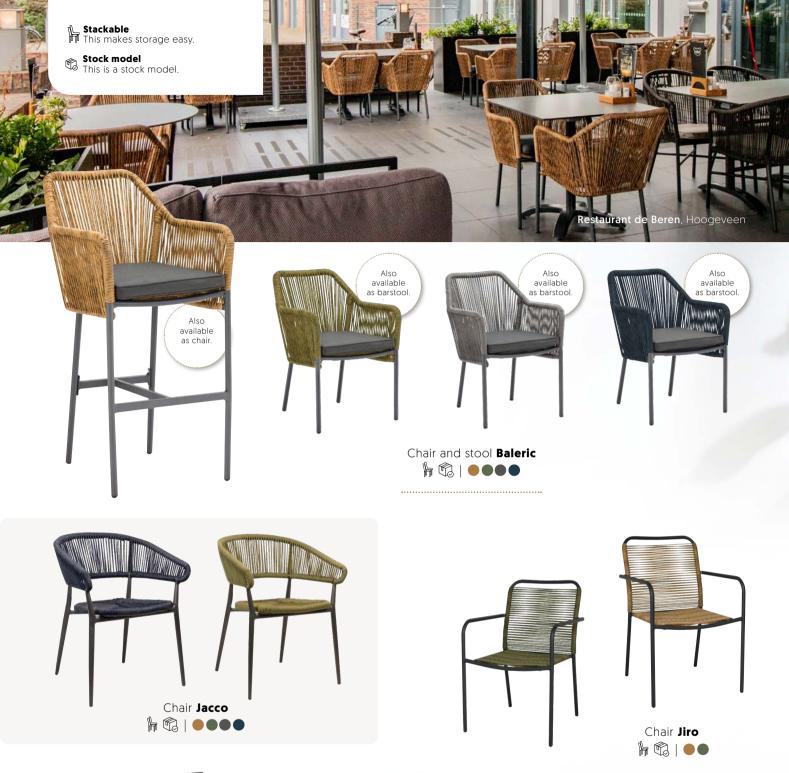

#### **REAL EYE-CATCHERS ON YOUR TERRACE!**

.....

Make the most of your terrace with the stylish Jonah, Baleric, Jiro, Jacco and Nofi collections! With their airy and natural design, these chairs are all real eye-catchers. The durable, colour- and scratch-resistant material also ensures that you will enjoy these models for years to come!

### Stackable

This makes storage easy.

#### Stock model

This is a stock model.