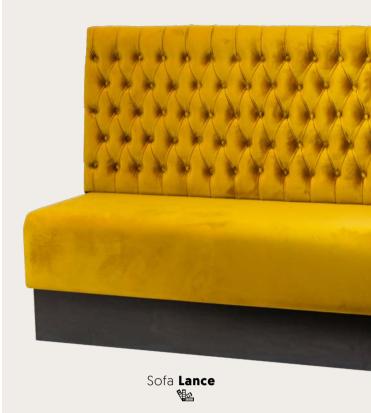

tackable

This makes storage easy.



#### Stock model

This is a stock model.



#### Customizable

Fully customizable.





























The Olivia Chair is a comfortable and trendy model that fits into almost any interior! Its airy design gives the chair a modern look and feel. Together with the armrest, the soft velour upholstery ensures high seating comfort and the steel frame gives the chair a tough touch. The colour of upholstery also makes this piece of furniture a real eye-catcher! The Olivia Chair is available in pink, blue, yellow and green. Something for everyone!













Mix and match and create your own chair or barstool. With the many fabrics and frames, make your own chair or barstool to fit the interior of your company.







Chair and barstool Phillow











# Trendy and elegant





Chair **Femm** 



Chair **Bliss** 















Chair Yara creme





Chair Yara



Kaja's new collection of chairs and sofas is very chic and stylish on its own. The upholstery is of sublime quality and offers high seating comfort. Is your desired colour or upholstery not included? Good news, because this collection is fully customizable!





# Trendy and elegant





Chair **Luna wheel** 



Chair **Deniz** 



Chair **Odin** 



Chair **Julin** 

### **NEW, NEW, NEW!**

Kaja's new collection of chairs are elegant, stylish and very comfortable. Choose a model with armrests for extra comfort or go for a nice armchair. Looking for extra unique pieces of furniture? The chairs from this collection are fully customisable!





## THE LAUREN COLLECTION, 10