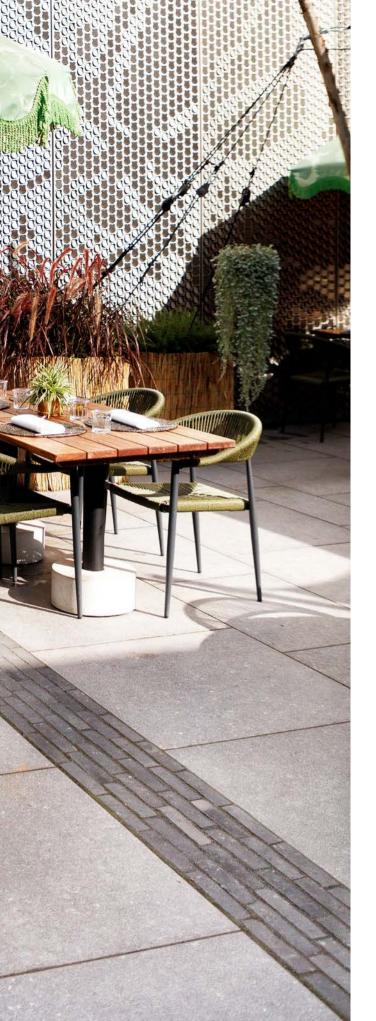

#### **REAL EYE-CATCHERS ON YOUR TERRACE!**

.....

Make the most of your terrace with the stylish Jonah, Baleric, Jiro, Jacco and Nofi collections! With their airy and natural design, these chairs are all real eye-catchers. The durable, colour- and scratch-resistant material also ensures that you will enjoy these models for years to come!