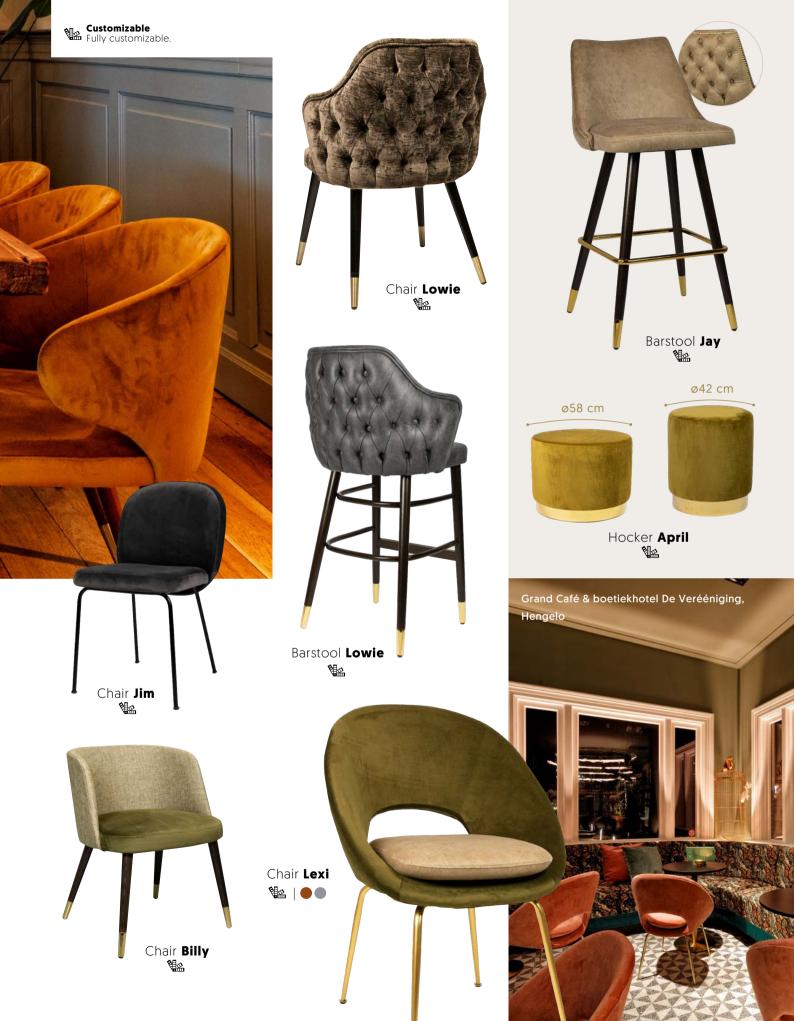

#### Customizable

Fully customizable.

The Olivia Chair is a comfortable and trendy model that fits into almost any interior! Its airy design gives the chair a modern look and feel. Together with the armrest, the soft velour upholstery ensures high seating comfort and the steel frame gives the chair a tough touch. The colour of upholstery also makes this piece of furniture a real eye-catcher! The Olivia Chair is available in pink, blue, yellow and green. Something for everyone!

Mix and match and create your own chair or barstool. With the many fabrics and frames, make your own chair or barstool to fit the interior of your company.

Chair and barstool Phillow