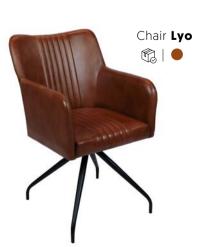

### GOTTA LOVE LEATHER

A mix of vintage and modern. Create not only atmosphere but also plenty of seating.

#### **100% GENUINE BUFFALO LEATHER**

A mix of vintage and modern. This collection of real buffalo leather combined with steel and rattan. Create not only atmosphere but also enough seating for very interior. A unique style and only available at Kaja!