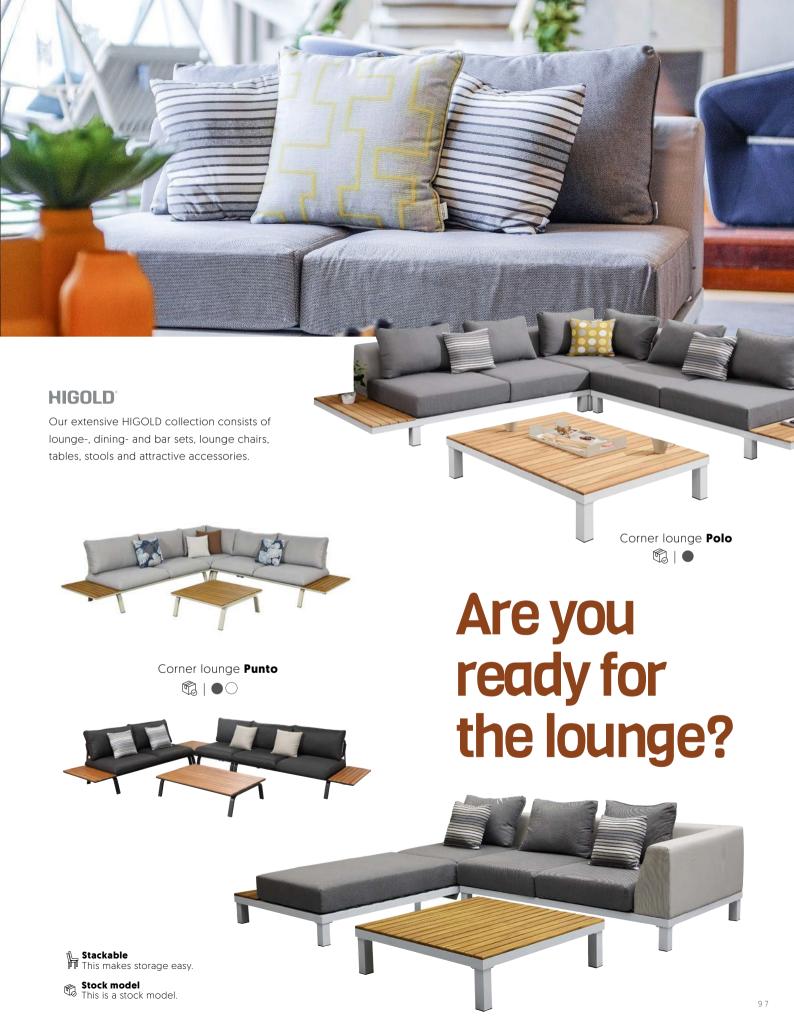

#### HIGOLD

Our extensive HIGOLD collection consists of lounge-, dining- and bar sets, lounge chairs, tables, stools and attractive accessoires.

share with you. Even when the lamp is off, it makes a statement, inside and outside.

Take your lounge area to the next level with the HIGOLD collections. The sleek design contributes to a modern look and the thick cushions provide ultimate comfort. The New York set is available as a dining set, lounger, lounge set or chair. Which is your favourite?