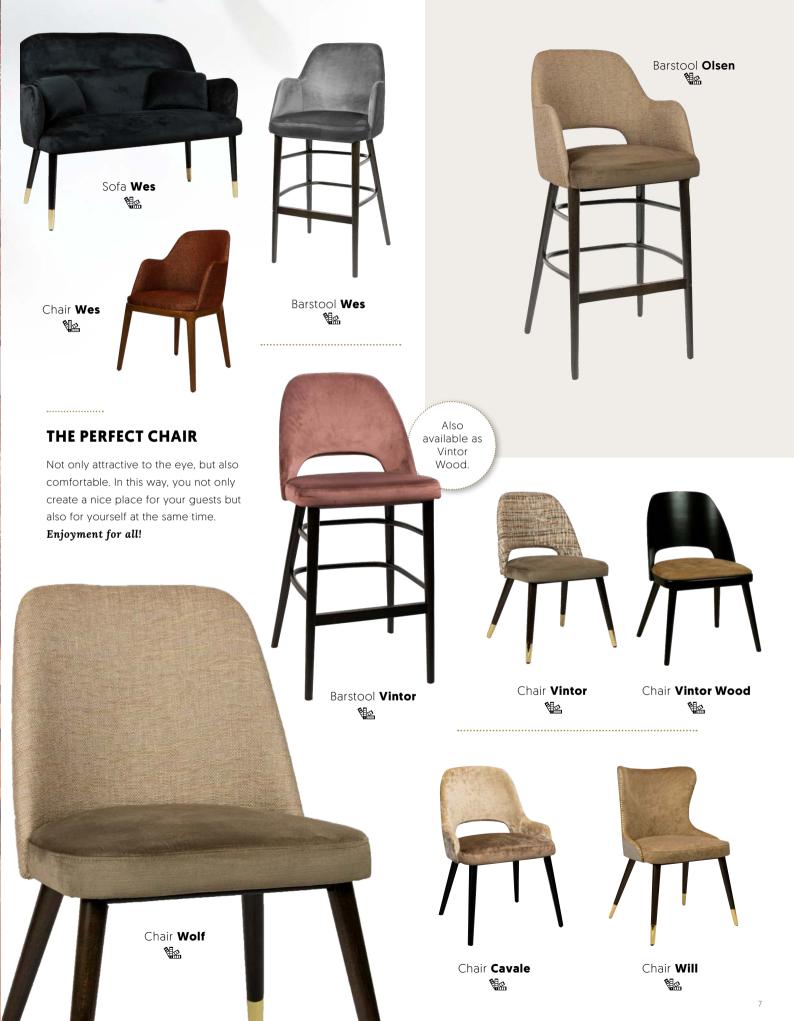

# Trendy and elegant

Chair **Femm** 

Chair **Bliss** 

Chair Yara creme

Chair Yara

Kaja's new collection of chairs and sofas is very chic and stylish on its own. The upholstery is of sublime quality and offers high seating comfort. Is your desired colour or upholstery not included? Good news, because this collection is fully customizable!

# Trendy and elegant

Chair **Luna wheel** 

Chair **Deniz** 

Chair **Odin** 

Chair **Julin** 

### **NEW, NEW, NEW!**

Kaja's new collection of chairs are elegant, stylish and very comfortable. Choose a model with armrests for extra comfort or go for a nice armchair. Looking for extra unique pieces of furniture? The chairs from this collection are fully customisable!