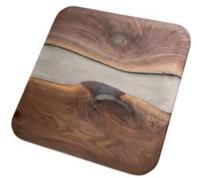

S007 Spessart

S095 Sherwood/Maloja

FC18 Talco

S128 Pembroke

FB11 Maloja

U129 Sherwood

Discover the table tops of walnut with epoxy.

These splendid table tops are handmade and provided with a high-quality epoxy padding for a real wow factor. The warm colour of the walnut wood combined with the epoxy creates a unique look.