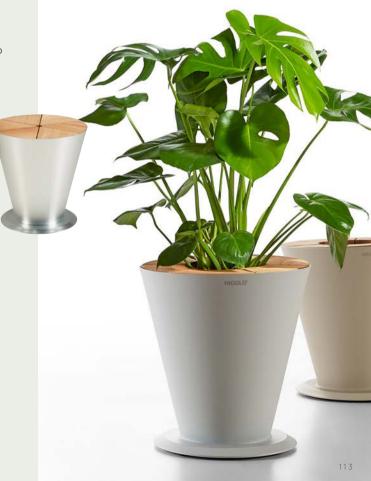

#### ICOO

Trendy and modern. The stylish ICOO table & storage is a picture to behold and also 'cool' to use as an ice bucket for a refreshing drink on your terrace or as a side table.

Flower Basket ICOO