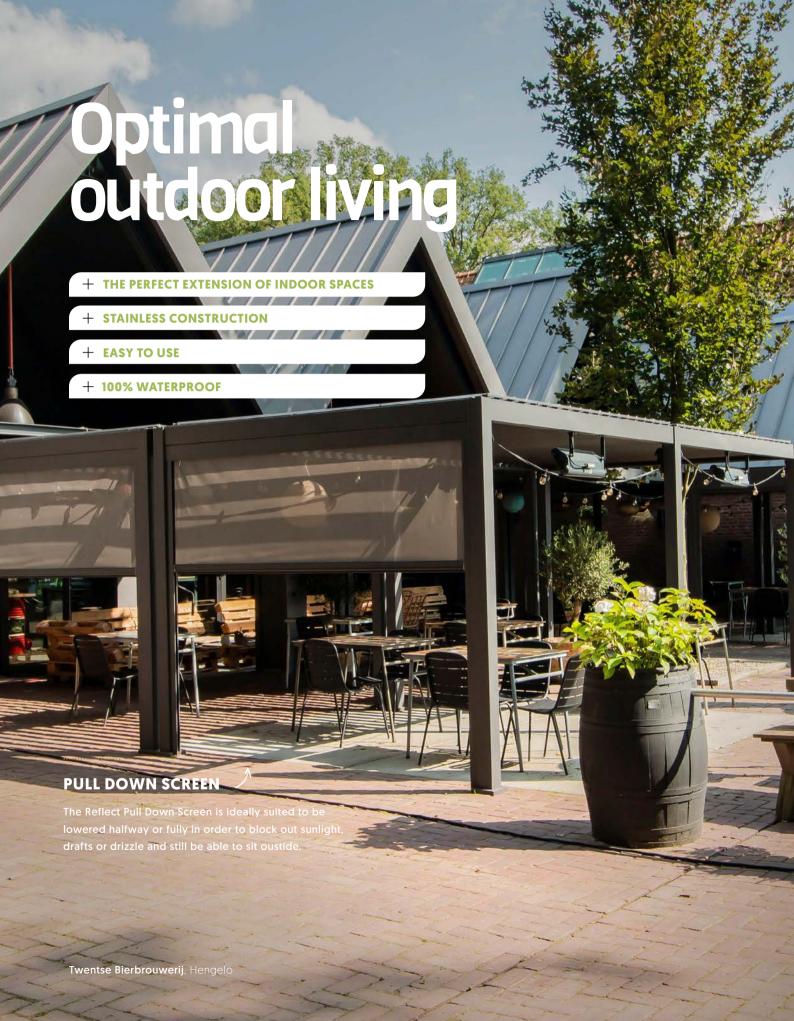

#### THE IDEAL READY-MADE SOLUTION FOR YOUR (CATERING) TERRACE

With a pati roof, guests can enjoy the outdoors to the fullest on your terrace. In the summer, the patio roof offers protection from the bright sun, while in the spring and autumn it keeps out the wind!

#### WHY THE REFLECT?

The Red Dot winning design combines luxury with ultimate functionality. Freestanding or attached to an existing building, the Reflect is the perfect extension of indoor space.