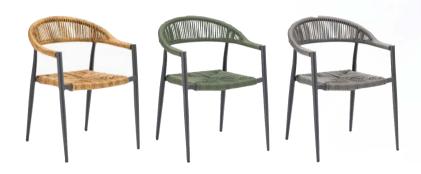

#### **REAL EYE-CATCHERS ON YOUR TERRACE!**

.....

Make the most of your terrace with the stylish Jonah, Baleric, Jiro, Jacco and Nofi collections! With their airy and natural design, these chairs are all real eye-catchers. The durable, colour- and scratch-resistant material also ensures that you will enjoy these models for years to come!