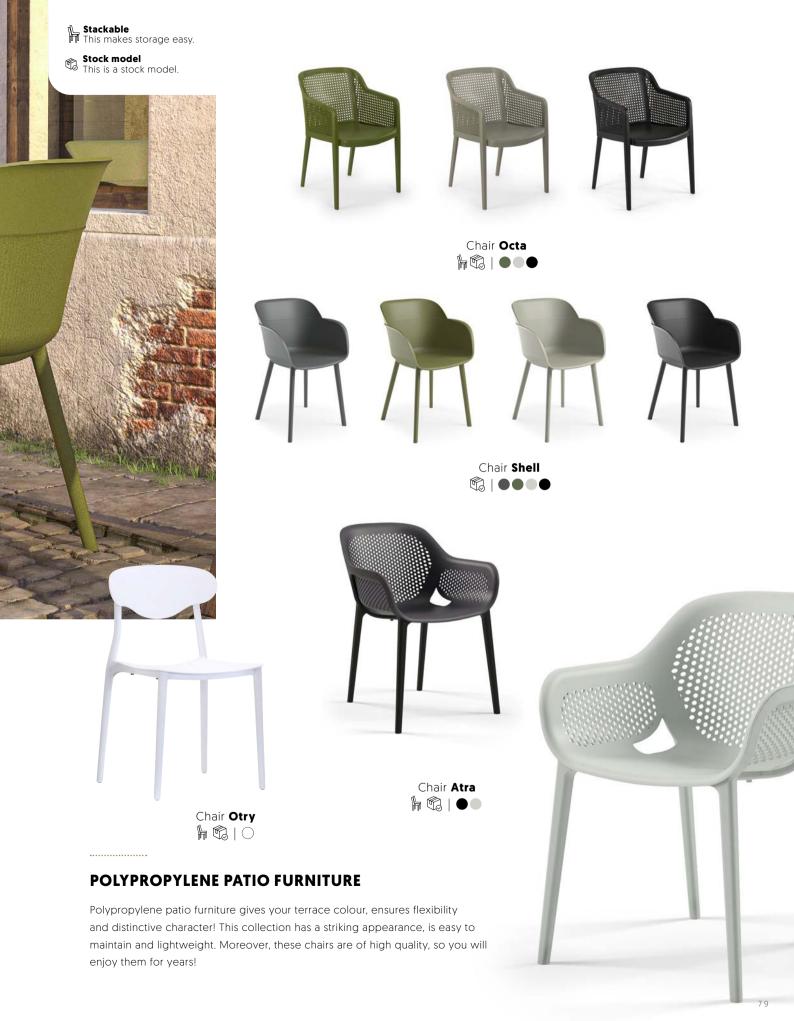

### Stackable

This makes storage easy.

#### Stock model

This is a stock model.

#### A SIGHT TO BEHOLD

.....

Surprising, inviting and also comfortable. The Italian design is a feast for the eyes. The attractive colours of this stackable collection will enrich your terrace and set you apart from others.