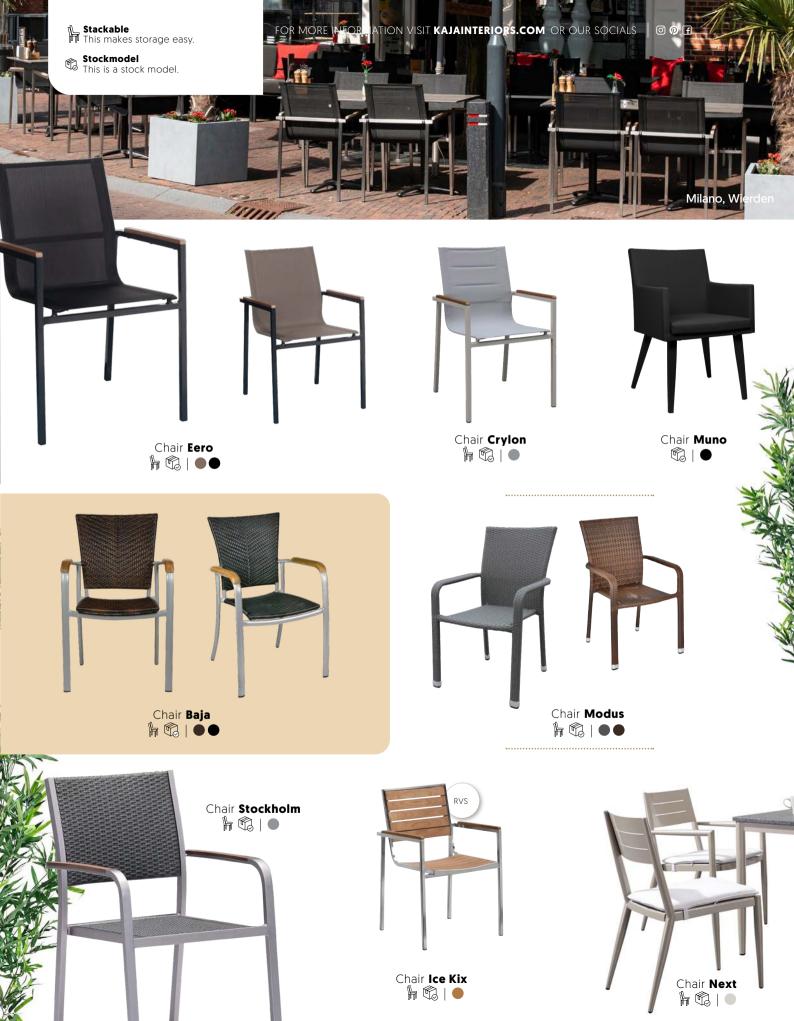

### Stackable

This makes storage easy.

#### Stock model

This is a stock model.

# Trendy and elegant

Chair **Femm** 

Chair **Bliss** 

Chair Yara creme

Chair Yara

Kaja's new collection of chairs and sofas is very chic and stylish on its own. The upholstery is of sublime quality and offers high seating comfort. Is your desired colour or upholstery not included? Good news, because this collection is fully customizable!

# Trendy and elegant

Chair **Luna wheel** 

Chair **Deniz** 

Chair **Odin** 

Chair **Julin** 

### **NEW, NEW, NEW!**

Kaja's new collection of chairs are elegant, stylish and very comfortable. Choose a model with armrests for extra comfort or go for a nice armchair. Looking for extra unique pieces of furniture? The chairs from this collection are fully customisable!