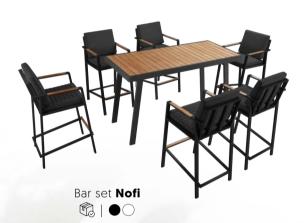

#### **DINING FOR HOURS**

When the weather is nice, we prefer to sit outisde as long as possible. A comfortable and stylish dining set should therefore not be missing on your terrace! We are fans of the clean lines and wood of our Nofi collection.

Tip! Consider a high bar set! Cosiness guaranteed!